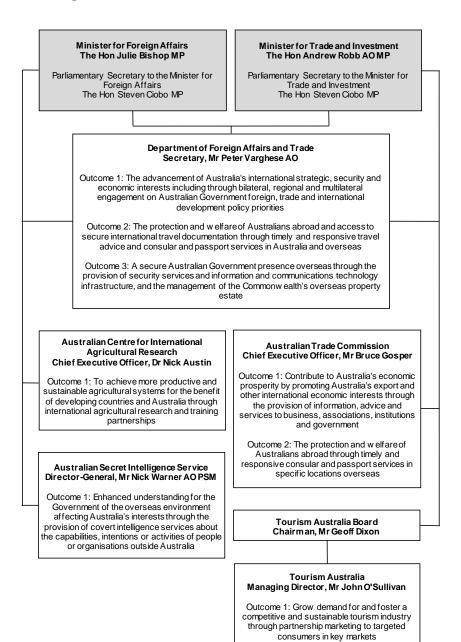

#### Departmental Items

- \$9.1m adjustment for foreign exchange rebasing 2013-14; and
- (\$0.1m) adjustment for Whole of Government targeted savings.

Figure 1: Foreign Affairs and Trade Portfolio Structure and Outcomes