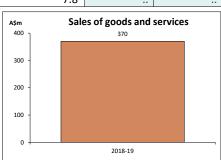

| conomic activity of Australian affiliates in Belgium - 2018-19 (a) |       |         | Growth 02-03 to 18-19 |      |   |
|--------------------------------------------------------------------|-------|---------|-----------------------|------|---|
| Key indicators                                                     | Unit  | 2002-03 | 2018-19               | Unit | % |
| Operating affiliates in Belgium                                    | No.   | na      | 28                    |      |   |
| Australian equity in affiliates                                    | A\$m  | na      | 2,873                 |      |   |
| Total assets of affiliates                                         | A\$m  | na      | 1,317                 |      |   |
| Total liabilities of affiliates                                    | A\$m  | na      | 304                   |      |   |
| Net assets of affiliates                                           | A\$m  | na      | 1,013                 |      |   |
| Employment in affiliates                                           | 000's | na      | 1                     |      |   |
| Wages and salaries paid by affiliates                              | A\$m  | na      | 110                   |      |   |
| Average wage per employee paid                                     | A\$   | na      | 110,000               |      |   |
| Sales of goods and services by affiliates                          | A\$m  | na      | 370                   |      |   |
| Purchases of goods and services by affiliates                      | A\$m  | na      | np                    |      |   |
| Operating profit before tax                                        | A\$m  | na      | 79                    |      |   |
| Profits returned to the Australian parent                          | A\$m  | na      | 47                    |      |   |
| Capital expenditure by affiliates                                  | A\$m  | na      | 19                    |      |   |
| Industry value added (IVA) of affiliates                           | A\$m  | na      | 156                   |      |   |
| IVA per employee                                                   | A\$   | na      | 156,000               |      |   |
| Return on equity (RoE)                                             | %     | na      | 7.8                   |      |   |