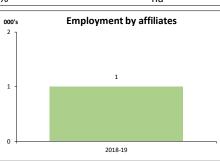

| conomic activity of Australian affiliates in Belgium - 2018-19 (a) |       |         | Growth 02-03 to 18-19 |      |   |
|--------------------------------------------------------------------|-------|---------|-----------------------|------|---|
| Key indicators                                                     | Unit  | 2002-03 | 2018-19               | Unit | % |
| Operating affiliates in Belgium                                    | No.   | na      | 28                    |      |   |
| Australian equity in affiliates                                    | A\$m  | na      | 2,873                 |      |   |
| Total assets of affiliates                                         | A\$m  | na      | 1,317                 |      |   |
| Total liabilities of affiliates                                    | A\$m  | na      | 304                   |      |   |
| Net assets of affiliates                                           | A\$m  | na      | 1,013                 |      |   |
| Employment in affiliates                                           | 000's | na      | 1                     |      |   |
| Wages and salaries paid by affiliates                              | A\$m  | na      | 110                   |      |   |
| Average wage per employee paid                                     | A\$   | na      | 110,000               |      |   |
| Sales of goods and services by affiliates                          | A\$m  | na      | 370                   |      |   |
| Purchases of goods and services by affiliates                      | A\$m  | na      | np                    |      |   |
| Operating profit before tax                                        | A\$m  | na      | 79                    |      |   |
| Profits returned to the Australian parent                          | A\$m  | na      | 47                    |      |   |
| Capital expenditure by affiliates                                  | A\$m  | na      | 19                    |      |   |
| Industry value added (IVA) of affiliates                           | A\$m  | na      | 156                   |      |   |
| IVA per employee                                                   | A\$   | na      | 156,000               |      |   |
| Return on equity (RoE)                                             | %     | na      | 7.8                   |      |   |