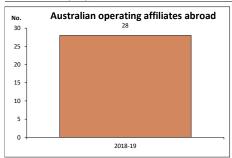

| conomic activity of Australian affiliates in Belgium - 2018-19 (a) |       |         | Growth 02-03 to 18-19 |      |   |
|--------------------------------------------------------------------|-------|---------|-----------------------|------|---|
| Key indicators                                                     | Unit  | 2002-03 | 2018-19               | Unit | % |
| Operating affiliates in Belgium                                    | No.   | na      | 28                    |      |   |
| Australian equity in affiliates                                    | A\$m  | na      | 2,873                 |      |   |
| Total assets of affiliates                                         | A\$m  | na      | 1,317                 |      |   |
| Total liabilities of affiliates                                    | A\$m  | na      | 304                   |      |   |
| Net assets of affiliates                                           | A\$m  | na      | 1,013                 |      |   |
| Employment in affiliates                                           | 000's | na      | 1                     |      |   |
| Wages and salaries paid by affiliates                              | A\$m  | na      | 110                   |      |   |
| Average wage per employee paid                                     | A\$   | na      | 110,000               |      |   |
| Sales of goods and services by affiliates                          | A\$m  | na      | 370                   |      |   |
| Purchases of goods and services by affiliates                      | A\$m  | na      | np                    |      |   |
| Operating profit before tax                                        | A\$m  | na      | 79                    |      |   |
| Profits returned to the Australian parent                          | A\$m  | na      | 47                    |      |   |
| Capital expenditure by affiliates                                  | A\$m  | na      | 19                    |      |   |
| Industry value added (IVA) of affiliates                           | A\$m  | na      | 156                   |      |   |
| IVA per employee                                                   | A\$   | na      | 156,000               |      |   |
| Return on equity (RoE)                                             | %     | na      | 7.8                   |      |   |