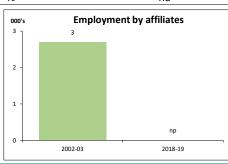

| Economic activity of Australian affiliates in France - 2018-19 (a) |       |         |         |                       |      |  |  |
|--------------------------------------------------------------------|-------|---------|---------|-----------------------|------|--|--|
|                                                                    |       |         |         | Growth 02-03 to 18-19 |      |  |  |
|                                                                    |       |         |         |                       |      |  |  |
| Key indicators                                                     | Unit  | 2002-03 | 2018-19 | Unit                  | %    |  |  |
| Operating affiliates in France                                     | No.   | 46      | 43      | -3                    | -6.5 |  |  |
| Australian equity in affiliates                                    | A\$m  | na      | 4,159   |                       |      |  |  |
| Total assets of affiliates                                         | A\$m  | na      | 8,669   |                       |      |  |  |
| Total liabilities of affiliates                                    | A\$m  | na      | 4,410   |                       |      |  |  |
| Net assets of affiliates                                           | A\$m  | na      | 4,259   |                       |      |  |  |
| Employment in affiliates                                           | 000's | 3       | np      | :                     |      |  |  |
| Wages and salaries paid by affiliates                              | A\$m  | 193     | np      | :                     |      |  |  |
| Average wage per employee paid                                     | A\$   | 71,455  | np      |                       |      |  |  |
| Sales of goods and services by affiliates                          | A\$m  | 1,193   | 1,995   | 802                   | 67.2 |  |  |
| Purchases of goods and services by affiliates                      | A\$m  | 739     | 764     | 25                    | 3.4  |  |  |
| Operating profit before tax                                        | A\$m  | na      | 350     | :                     |      |  |  |
| Profits returned to the Australian parent                          | A\$m  | na      | np      |                       |      |  |  |
| Capital expenditure by affiliates                                  | A\$m  | na      | np      | :                     |      |  |  |
| Industry value added (IVA) of affiliates                           | A\$m  | na      | 1,274   | :                     |      |  |  |
| IVA per employee                                                   | A\$   | na      | np      |                       |      |  |  |
| Return on equity (RoE)                                             | %     | na      | 8.2     |                       |      |  |  |