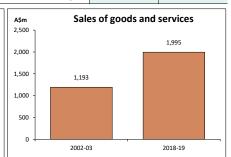

| Economic activity of Australian affiliates in France - 2018-19 (a) |       |         |         |                       |      |  |  |
|--------------------------------------------------------------------|-------|---------|---------|-----------------------|------|--|--|
|                                                                    |       |         |         | Growth 02-03 to 18-19 |      |  |  |
|                                                                    |       |         |         |                       |      |  |  |
| Key indicators                                                     | Unit  | 2002-03 | 2018-19 | Unit                  | %    |  |  |
| Operating affiliates in France                                     | No.   | 46      | 43      | -3                    | -6.5 |  |  |
| Australian equity in affiliates                                    | A\$m  | na      | 4,159   |                       |      |  |  |
| Total assets of affiliates                                         | A\$m  | na      | 8,669   |                       |      |  |  |
| Total liabilities of affiliates                                    | A\$m  | na      | 4,410   |                       |      |  |  |
| Net assets of affiliates                                           | A\$m  | na      | 4,259   |                       |      |  |  |
| Employment in affiliates                                           | 000's | 3       | np      | :                     |      |  |  |
| Wages and salaries paid by affiliates                              | A\$m  | 193     | np      | :                     |      |  |  |
| Average wage per employee paid                                     | A\$   | 71,455  | np      |                       |      |  |  |
| Sales of goods and services by affiliates                          | A\$m  | 1,193   | 1,995   | 802                   | 67.2 |  |  |
| Purchases of goods and services by affiliates                      | A\$m  | 739     | 764     | 25                    | 3.4  |  |  |
| Operating profit before tax                                        | A\$m  | na      | 350     | :                     |      |  |  |
| Profits returned to the Australian parent                          | A\$m  | na      | np      |                       |      |  |  |
| Capital expenditure by affiliates                                  | A\$m  | na      | np      | :                     |      |  |  |
| Industry value added (IVA) of affiliates                           | A\$m  | na      | 1,274   | :                     |      |  |  |
| IVA per employee                                                   | A\$   | na      | np      |                       |      |  |  |
| Return on equity (RoE)                                             | %     | na      | 8.2     |                       |      |  |  |