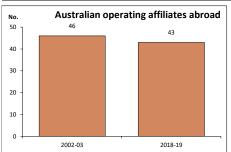

| Economic activity of Australian affiliates in France - 2018-19 (a) |       |         |         |                       |      |  |  |
|--------------------------------------------------------------------|-------|---------|---------|-----------------------|------|--|--|
|                                                                    |       |         |         | Growth 02-03 to 18-19 |      |  |  |
|                                                                    |       |         |         |                       |      |  |  |
| Key indicators                                                     | Unit  | 2002-03 | 2018-19 | Unit                  | %    |  |  |
| Operating affiliates in France                                     | No.   | 46      | 43      | -3                    | -6.5 |  |  |
| Australian equity in affiliates                                    | A\$m  | na      | 4,159   |                       |      |  |  |
| Total assets of affiliates                                         | A\$m  | na      | 8,669   |                       |      |  |  |
| Total liabilities of affiliates                                    | A\$m  | na      | 4,410   |                       |      |  |  |
| Net assets of affiliates                                           | A\$m  | na      | 4,259   |                       |      |  |  |
| Employment in affiliates                                           | 000's | 3       | np      | :                     |      |  |  |
| Wages and salaries paid by affiliates                              | A\$m  | 193     | np      | :                     |      |  |  |
| Average wage per employee paid                                     | A\$   | 71,455  | np      |                       |      |  |  |
| Sales of goods and services by affiliates                          | A\$m  | 1,193   | 1,995   | 802                   | 67.2 |  |  |
| Purchases of goods and services by affiliates                      | A\$m  | 739     | 764     | 25                    | 3.4  |  |  |
| Operating profit before tax                                        | A\$m  | na      | 350     | :                     |      |  |  |
| Profits returned to the Australian parent                          | A\$m  | na      | np      |                       |      |  |  |
| Capital expenditure by affiliates                                  | A\$m  | na      | np      | :                     |      |  |  |
| Industry value added (IVA) of affiliates                           | A\$m  | na      | 1,274   | :                     |      |  |  |
| IVA per employee                                                   | A\$   | na      | np      |                       |      |  |  |
| Return on equity (RoE)                                             | %     | na      | 8.2     |                       |      |  |  |