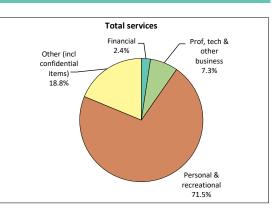

## Australian affiliates in Germany (2018-19) (a)

Return on equity (RoE)

|     | C - I |    |    |
|-----|-------|----|----|
| tal | Sai   | es | Sh |

|                                                   | A\$m  | % share |
|---------------------------------------------------|-------|---------|
| Total services                                    | 2,165 | 100.0   |
| Transport                                         | np    |         |
| Travel                                            | -     |         |
| Construction                                      | -     |         |
| Insurance and pension                             | -     |         |
| Financial                                         | 52    | 2.4     |
| Charges for the use of intellectual property      | -     |         |
| Telecom., computer and information                | np    |         |
| Professional, technical & other business services | 158   | 7.3     |
| Personal cultural and recreational                | 1,549 | 71.5    |
| Government goods and services                     | -     |         |
| Other (including confidential items)              | 406   | 18.8    |