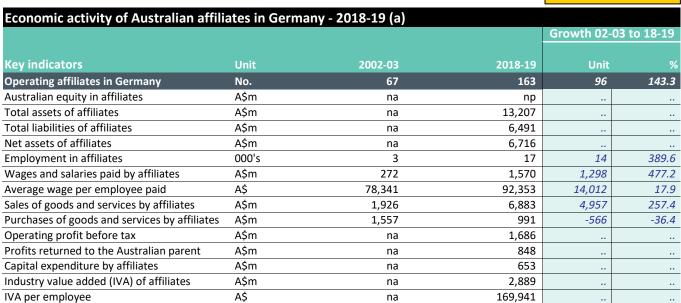

| No. Australian operating affiliates abroad |         |         |  |  |
|--------------------------------------------|---------|---------|--|--|
| 180 ]                                      |         | 163     |  |  |
| 160 -                                      |         |         |  |  |
| 140 -                                      |         |         |  |  |
| 120 -                                      |         |         |  |  |
| 100 -                                      |         |         |  |  |
| 80 -                                       | 67      |         |  |  |
| 60 -                                       |         |         |  |  |
| 40 -                                       |         |         |  |  |
| 20 -                                       |         |         |