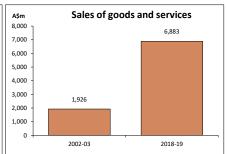

## Australian affiliates in Germany (2018-19) (a)

Return on equity (RoE)

|     | C - I |    |    |
|-----|-------|----|----|
| tal | Sai   | es | Sh |

|                                                   | A\$m  | % share |
|---------------------------------------------------|-------|---------|
| Total services                                    | 2,165 | 100.0   |
| Transport                                         | np    |         |
| Travel                                            | -     |         |
| Construction                                      | -     |         |
| Insurance and pension                             | -     |         |
| Financial                                         | 52    | 2.4     |
| Charges for the use of intellectual property      | -     |         |
| Telecom., computer and information                | np    |         |
| Professional, technical & other business services | 158   | 7.3     |
| Personal cultural and recreational                | 1,549 | 71.5    |
| Government goods and services                     | -     |         |
| Other (including confidential items)              | 406   | 18.8    |