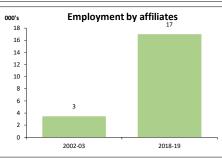

| No. Australian operating affiliates abroad |         |         |  |  |
|--------------------------------------------|---------|---------|--|--|
| 180 ]                                      |         | 163     |  |  |
| 160 -                                      |         |         |  |  |
| 140 -                                      |         |         |  |  |
| 120 -                                      |         |         |  |  |
| 100 -                                      |         |         |  |  |
| 80 -                                       | 67      |         |  |  |
| 60 -                                       |         |         |  |  |
| 40 -                                       |         |         |  |  |
| 20 -                                       |         |         |  |  |
| 0 ↓                                        |         |         |  |  |
|                                            | 2002-03 | 2018-19 |  |  |