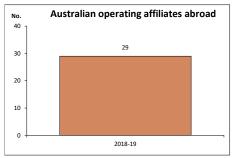

## Economic activity of Australian affiliates in Jersey - 2018-19 (a) Growth 02-03 to 18 **Key indicators** 2002-03 2018-19 Operating affiliates in Jersey 29 No. na Australian equity in affiliates A\$m 126 na Total assets of affiliates A\$m 2,242 na Total liabilities of affiliates A\$m 2,225 na Net assets of affiliates A\$m na 17 **Employment in affiliates** 000's na Wages and salaries paid by affiliates A\$m na 3 Average wage per employee paid A\$ na np Sales of goods and services by affiliates A\$m 28 na Purchases of goods and services by affiliates 9 A\$m na Operating profit before tax A\$m 6 na .. Profits returned to the Australian parent A\$m na .. .. Capital expenditure by affiliates A\$m na .. .. Industry value added (IVA) of affiliates A\$m na 170 .. IVA per employee A\$ na np .. Return on equity (RoE) % 35.3 na