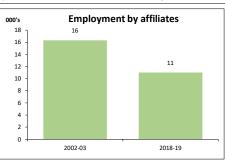

| Economic activity of Australian affili        |       |         |         | Growth 02-03 to 18-19 |       |
|-----------------------------------------------|-------|---------|---------|-----------------------|-------|
| Key indicators                                | Unit  | 2002-03 | 2018-19 | Unit                  | %     |
| Operating affiliates in Papua New Guinea      | No.   | 77      | 53      | -24                   | -31.2 |
| Australian equity in affiliates               | A\$m  | na      | 7,692   |                       |       |
| Total assets of affiliates                    | A\$m  | na      | 14,338  |                       |       |
| Total liabilities of affiliates               | A\$m  | na      | 5,762   |                       |       |
| Net assets of affiliates                      | A\$m  | na      | 8,576   |                       |       |
| Employment in affiliates                      | 000's | 16      | 11      | -5                    | -32.5 |
| Wages and salaries paid by affiliates         | A\$m  | 191     | 486     | 295                   | 154.5 |
| Average wage per employee paid                | A\$   | 11,713  | 44,182  | 32,468                | 277.2 |
| Sales of goods and services by affiliates     | A\$m  | 1,326   | 7,102   | 5,776                 | 435.6 |
| Purchases of goods and services by affiliates | A\$m  | 792     | 1,738   | 946                   | 119.4 |
| Operating profit before tax                   | A\$m  | na      | 973     |                       |       |
| Profits returned to the Australian parent     | A\$m  | na      | 203     |                       |       |
| Capital expenditure by affiliates             | A\$m  | na      | 1,704   |                       |       |
| Industry value added (IVA) of affiliates      | A\$m  | na      | 8,465   |                       |       |
| IVA per employee                              | A\$   | na      | 769,545 |                       |       |
| Return on equity (RoE)                        | %     | na      | 11.3    |                       |       |