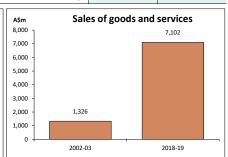

| Economic activity of Australian affili        |       |         |         | Growth 02-03 to 18-19 |       |
|-----------------------------------------------|-------|---------|---------|-----------------------|-------|
| Key indicators                                | Unit  | 2002-03 | 2018-19 | Unit                  | %     |
| Operating affiliates in Papua New Guinea      | No.   | 77      | 53      | -24                   | -31.2 |
| Australian equity in affiliates               | A\$m  | na      | 7,692   |                       |       |
| Total assets of affiliates                    | A\$m  | na      | 14,338  |                       |       |
| Total liabilities of affiliates               | A\$m  | na      | 5,762   |                       |       |
| Net assets of affiliates                      | A\$m  | na      | 8,576   |                       |       |
| Employment in affiliates                      | 000's | 16      | 11      | -5                    | -32.5 |
| Wages and salaries paid by affiliates         | A\$m  | 191     | 486     | 295                   | 154.5 |
| Average wage per employee paid                | A\$   | 11,713  | 44,182  | 32,468                | 277.2 |
| Sales of goods and services by affiliates     | A\$m  | 1,326   | 7,102   | 5,776                 | 435.6 |
| Purchases of goods and services by affiliates | A\$m  | 792     | 1,738   | 946                   | 119.4 |
| Operating profit before tax                   | A\$m  | na      | 973     |                       |       |
| Profits returned to the Australian parent     | A\$m  | na      | 203     |                       |       |
| Capital expenditure by affiliates             | A\$m  | na      | 1,704   |                       |       |
| Industry value added (IVA) of affiliates      | A\$m  | na      | 8,465   |                       |       |
| IVA per employee                              | A\$   | na      | 769,545 |                       |       |
| Return on equity (RoE)                        | %     | na      | 11.3    |                       |       |