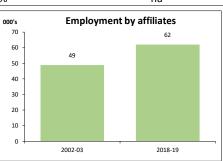

| Economic activity of Australian affiliates in the United States - 2018-19 (a) |       |         |         |                       |       |  |  |  |
|-------------------------------------------------------------------------------|-------|---------|---------|-----------------------|-------|--|--|--|
|                                                                               |       |         |         | Growth 02-03 to 18-19 |       |  |  |  |
| Key indicators                                                                | Unit  | 2002-03 | 2018-19 | Unit                  | %     |  |  |  |
| Operating affiliates in the United States                                     | No.   | 1,006   | 932     | -74                   | -7.4  |  |  |  |
| Australian equity in affiliates                                               | A\$m  | na      | 101,911 |                       |       |  |  |  |
| Total assets of affiliates                                                    | A\$m  | na      | 335,231 |                       |       |  |  |  |
| Total liabilities of affiliates                                               | A\$m  | na      | 250,200 |                       |       |  |  |  |
| Net assets of affiliates                                                      | A\$m  | na      | 85,031  |                       |       |  |  |  |
| Employment in affiliates                                                      | 000's | 49      | 62      | 13                    | 26.8  |  |  |  |
| Wages and salaries paid by affiliates                                         | A\$m  | 3,363   | 7,412   | 4,049                 | 120.4 |  |  |  |
| Average wage per employee paid                                                | A\$   | 68,781  | 119,548 | 50,767                | 73.8  |  |  |  |
| Sales of goods and services by affiliates                                     | A\$m  | 42,278  | 44,865  | 2,587                 | 6.1   |  |  |  |
| Purchases of goods and services by affiliates                                 | A\$m  | 27,505  | 19,146  | -8,359                | -30.4 |  |  |  |
| Operating profit before tax                                                   | A\$m  | na      | 5,647   |                       |       |  |  |  |
| Profits returned to the Australian parent                                     | A\$m  | na      | 2,972   |                       |       |  |  |  |
| Capital expenditure by affiliates                                             | A\$m  | na      | 2,820   |                       |       |  |  |  |
| Industry value added (IVA) of affiliates                                      | A\$m  | na      | 23,655  |                       |       |  |  |  |
| IVA per employee                                                              | A\$   | na      | 381,532 |                       |       |  |  |  |
| Return on equity (RoE)                                                        | %     | na      | 6.6     |                       |       |  |  |  |