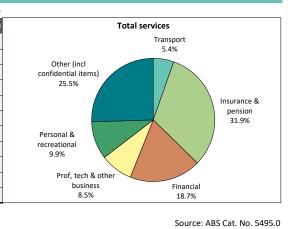

Australian affiliates in the US (2018-19) (a)

Total Sales Sh

|                                                   | A\$m   | % share |
|---------------------------------------------------|--------|---------|
| Total services                                    | 20,308 | 100.0   |
| Transport                                         | 1,096  | 5.4     |
| Travel                                            | -      |         |
| Construction                                      | np     |         |
| Insurance and pension                             | 6,483  | 31.9    |
| Financial                                         | 3,805  | 18.7    |
| Charges for the use of intellectual property      | np     |         |
| Telecom., computer and information                | 307    | 1.5     |
| Professional, technical & other business services | 1,729  | 8.5     |
| Personal cultural and recreational                | 2,017  | 9.9     |
| Government goods and services                     | -      |         |
| Other (including confidential items)              | 4,871  | 24.0    |

<sup>(</sup>a) All Australian affiliates with onwership of 50 % or greater.