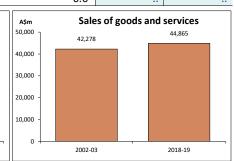

| Economic activity of Australian affiliates in the United States - 2018-19 (a) |       |         |         |                       |       |  |  |  |
|-------------------------------------------------------------------------------|-------|---------|---------|-----------------------|-------|--|--|--|
|                                                                               |       |         |         | Growth 02-03 to 18-19 |       |  |  |  |
| Key indicators                                                                | Unit  | 2002-03 | 2018-19 | Unit                  | %     |  |  |  |
| Operating affiliates in the United States                                     | No.   | 1,006   | 932     | -74                   | -7.4  |  |  |  |
| Australian equity in affiliates                                               | A\$m  | na      | 101,911 |                       |       |  |  |  |
| Total assets of affiliates                                                    | A\$m  | na      | 335,231 |                       |       |  |  |  |
| Total liabilities of affiliates                                               | A\$m  | na      | 250,200 |                       |       |  |  |  |
| Net assets of affiliates                                                      | A\$m  | na      | 85,031  |                       |       |  |  |  |
| Employment in affiliates                                                      | 000's | 49      | 62      | 13                    | 26.8  |  |  |  |
| Wages and salaries paid by affiliates                                         | A\$m  | 3,363   | 7,412   | 4,049                 | 120.4 |  |  |  |
| Average wage per employee paid                                                | A\$   | 68,781  | 119,548 | 50,767                | 73.8  |  |  |  |
| Sales of goods and services by affiliates                                     | A\$m  | 42,278  | 44,865  | 2,587                 | 6.1   |  |  |  |
| Purchases of goods and services by affiliates                                 | A\$m  | 27,505  | 19,146  | -8,359                | -30.4 |  |  |  |
| Operating profit before tax                                                   | A\$m  | na      | 5,647   |                       |       |  |  |  |
| Profits returned to the Australian parent                                     | A\$m  | na      | 2,972   |                       |       |  |  |  |
| Capital expenditure by affiliates                                             | A\$m  | na      | 2,820   |                       |       |  |  |  |
| Industry value added (IVA) of affiliates                                      | A\$m  | na      | 23,655  |                       |       |  |  |  |
| IVA per employee                                                              | A\$   | na      | 381,532 |                       |       |  |  |  |
| Return on equity (RoE)                                                        | %     | na      | 6.6     |                       |       |  |  |  |