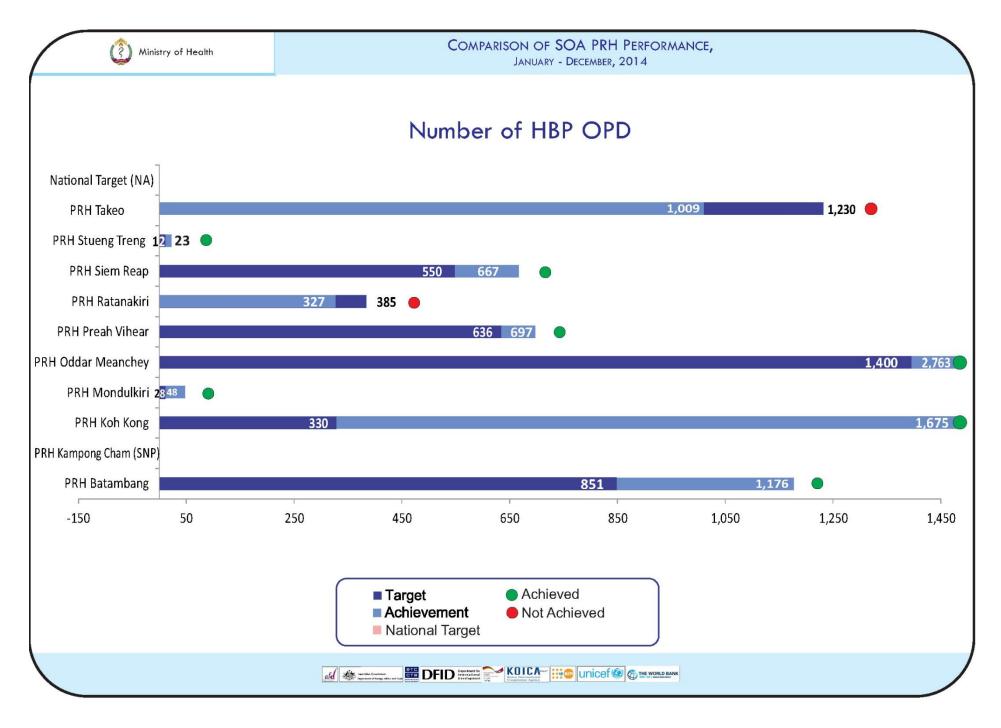

|   |      |      |   |         |                            |
|   | Construction (Original planned)                    |                   |        |           |   |      |       |       |       |       |       |      |   |   |   |   |   |      |      |   |         |                            |
|   | Delay (Modification of design and others)          |                   |        |           |   |      |       |       |       |       |       |      |   |   |   |   |   |      |      |   |         |                            |
|   | Procurement Planned                                |                   |        |           |   |      |       |       |       |       |       |      |   |   |   |   |   |      |      |   |         |                            |













































































## TABLE OF SDG ALLOCATION

| Province        | PRH/OD SOA               | Contract<br>Population<br>2014 | Contract<br>MOH-PHD | Contract PHD<br>with PRH or<br>OD | SDG<br>Imple-<br>mentation<br>Date | SDG 12<br>months<br>contract<br>budget | Advance for 2 qu<br>Date Re        | ıarters   |
|-----------------|--------------------------|--------------------------------|---------------------|-----------------------------------|------------------------------------|----------------------------------------|------------------------------------|-----------|
| Kampong<br>Cham |                          |                                | 30-Jan-14           |                                   |                                    |