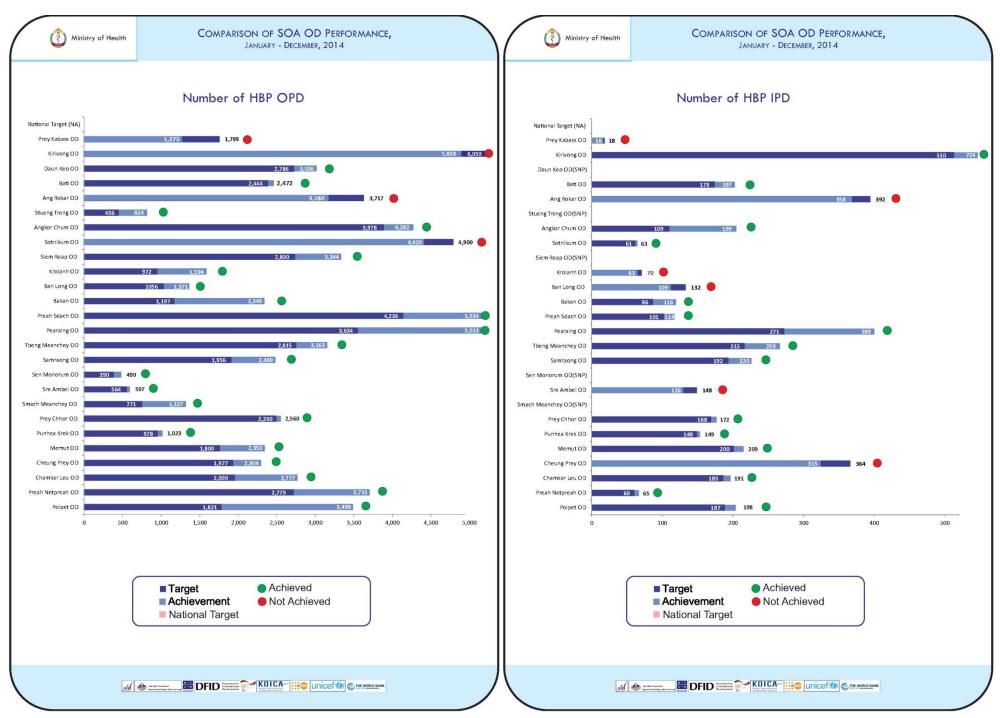

|
|   | Construction (Original planned)                    |                   |        |           |   |      |       |       |       |       |       |      |   |   |   |   |   |      |      |   |         |                            |
|   | Delay (Modification of design and others)          |                   |        |           |   |      |       |       |       |       |       |      |   |   |   |   |   |      |      |   |         |                            |
|   | Procurement Planned                                |                   |        |           |   |      |       |       |       |       |       |      |   |   |   |   |   |      |      |   |         |                            |













































































## TABLE OF SDG ALLOCATION

| Province        | PRH/OD SOA               | Contract<br>Population<br>2014 | Contract<br>MOH-PHD | Contract PHD<br>with PRH or<br>OD | SDG<br>Imple-<br>mentation<br>Date | SDG 12<br>months<br>contract<br>budget | Advance for 2 qu<br>Date Re        | ıarters   |
|-----------------|--------------------------|--------------------------------|---------------------|-----------------------------------|------------------------------------|----------------------------------------|------------------------------------|-----------|
| Kampong<br>Cham |                          |                                | 30-Jan-14           |                                   |                                    |                                        | Pools Fund