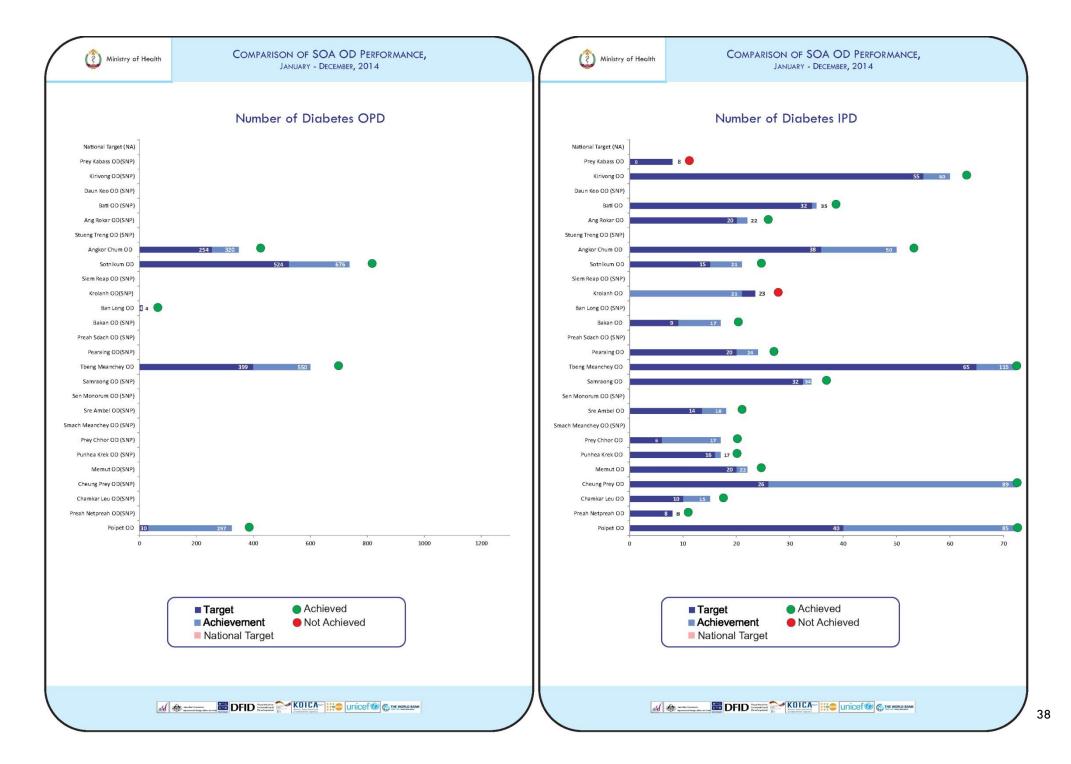

|
|   | Construction (Original planned)                    |                   |        |           |   |      |       |       |       |       |       |      |   |   |   |   |   |      |      |   |         |                            |
|   | Delay (Modification of design and others)          |                   |        |           |   |      |       |       |       |       |       |      |   |   |   |   |   |      |      |   |         |                            |
|   | Procurement Planned                                |                   |        |           |   |      |       |       |       |       |       |      |   |   |   |   |   |      |      |   |         |                            |













































































## TABLE OF SDG ALLOCATION

| Province        | PRH/OD SOA               | Contract<br>Population<br>2014 | Contract<br>MOH-PHD | Contract PHD<br>with PRH or<br>OD | SDG<br>Imple-<br>mentation<br>Date | SDG 12<br>months<br>contract<br>budget | Advance for 2 qu<br>Date Re        | ıarters   |
|-----------------|--------------------------|--------------------------------|---------------------|-----------------------------------|------------------------------------|----------------------------------------|------------------------------------|-----------|
| Kampong<br>Cham |                          |                                | 30-Jan-14           |                                   |                                    |                                        | Pools Fund