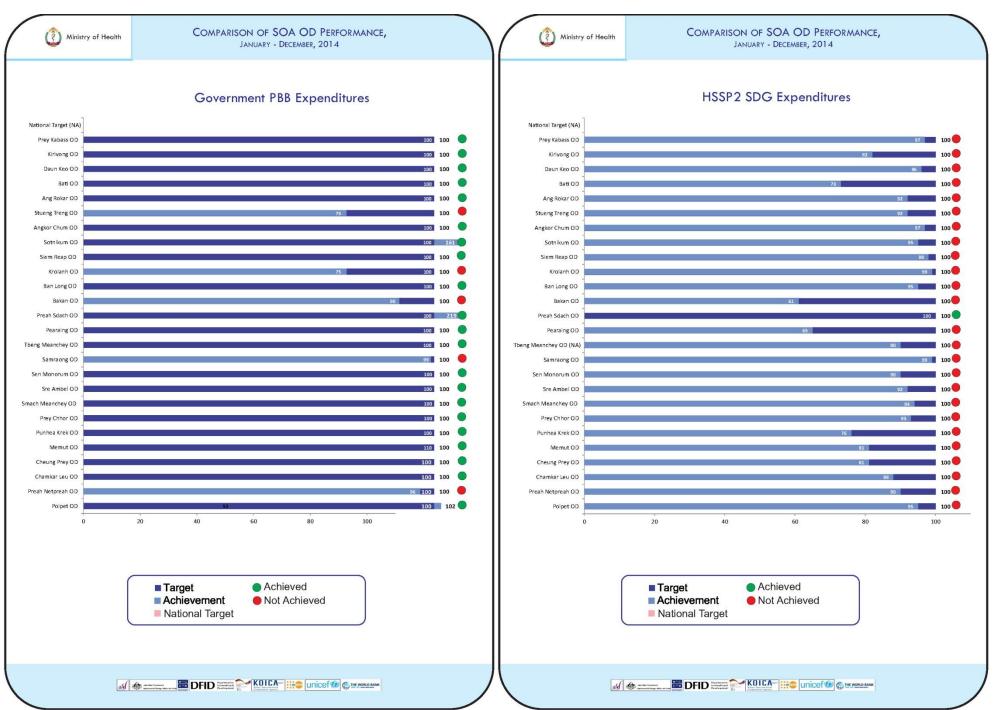

|
|   | Construction (Original planned)                    |                   |        |           |   |      |       |       |       |       |       |      |   |   |   |   |   |      |      |   |         |                            |
|   | Delay (Modification of design and others)          |                   |        |           |   |      |       |       |       |       |       |      |   |   |   |   |   |      |      |   |         |                            |
|   | Procurement Planned                                |                   |        |           |   |      |       |       |       |       |       |      |   |   |   |   |   |      |      |   |         |                            |













































































## TABLE OF SDG ALLOCATION

| Province        | PRH/OD SOA               | Contract<br>Population<br>2014 | Contract<br>MOH-PHD | Contract PHD<br>with PRH or<br>OD | SDG<br>Imple-<br>mentation<br>Date | SDG 12<br>months<br>contract<br>budget | Advance for 2 qu<br>Date Re        | ıarters   |
|-----------------|--------------------------|--------------------------------|---------------------|-----------------------------------|------------------------------------|----------------------------------------|------------------------------------|-----------|
| Kampong<br>Cham |                          |                                | 30-Jan-14           |                                   |                                    |                                        | Pools Fund