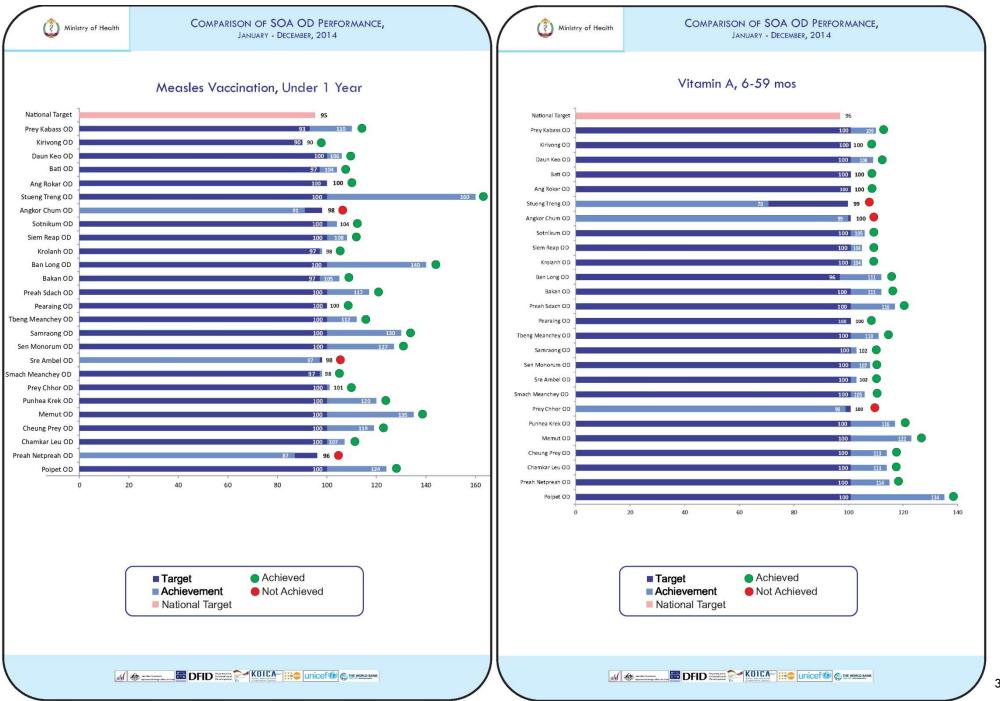

|         |                            |
|   | Construction (Original planned)                    |                   |        |           |   |      |       |       |       |       |       |      |   |   |   |   |   |      |      |   |         |                            |
|   | Delay (Modification of design and others)          |                   |        |           |   |      |       |       |       |       |       |      |   |   |   |   |   |      |      |   |         |                            |
|   | Procurement Planned                                |                   |        |           |   |      |       |       |       |       |       |      |   |   |   |   |   |      |      |   |         |                            |













































































## TABLE OF SDG ALLOCATION

| Province        | PRH/OD SOA               | Contract<br>Population<br>2014 | Contract<br>MOH-PHD | Contract PHD<br>with PRH or<br>OD | SDG<br>Imple-<br>mentation<br>Date | SDG 12<br>months<br>contract<br>budget | Advance for 2 qu<br>Date Re        | ıarters   |
|-----------------|--------------------------|--------------------------------|---------------------|-----------------------------------|------------------------------------|----------------------------------------|------------------------------------|-----------|
| Kampong<br>Cham |                          |                                | 30-Jan-14           |                                   |                                    |                                        | Po