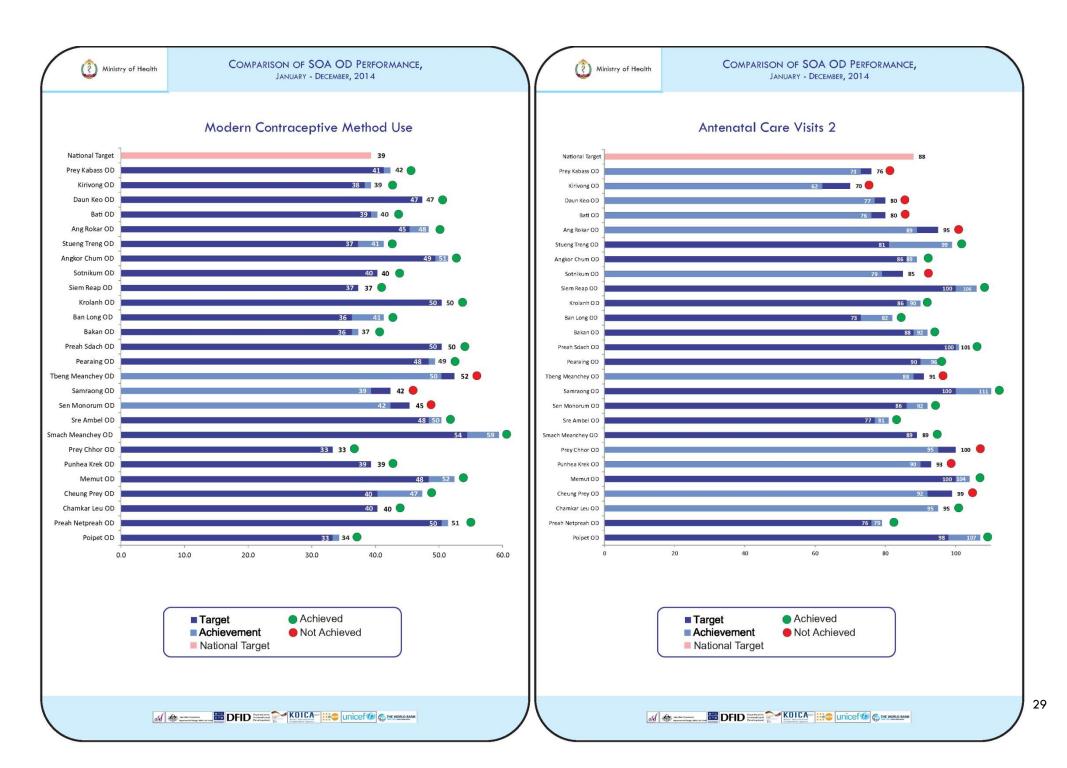

|   |         |                            |
|   | Construction (Original planned)                    |                   |        |           |   |      |       |       |       |       |       |      |   |   |   |   |   |      |      |   |         |                            |
|   | Delay (Modification of design and others)          |                   |        |           |   |      |       |       |       |       |       |      |   |   |   |   |   |      |      |   |         |                            |
|   | Procurement Planned                                |                   |        |           |   |      |       |       |       |       |       |      |   |   |   |   |   |      |      |   |         |                            |













































































## TABLE OF SDG ALLOCATION

| Province        | PRH/OD SOA               | Contract<br>Population<br>2014 | Contract<br>MOH-PHD | Contract PHD<br>with PRH or<br>OD | SDG<br>Imple-<br>mentation<br>Date | SDG 12<br>months<br>contract<br>budget | Advance for 2 qu<br>Date Re        | ıarters   |
|-----------------|--------------------------|--------------------------------|---------------------|-----------------------------------|------------------------------------|----------------------------------------|------------------------------------|-----------|
| Kampong<br>Cham |                          |                                | 30-Jan-14           |                                   |                                    |