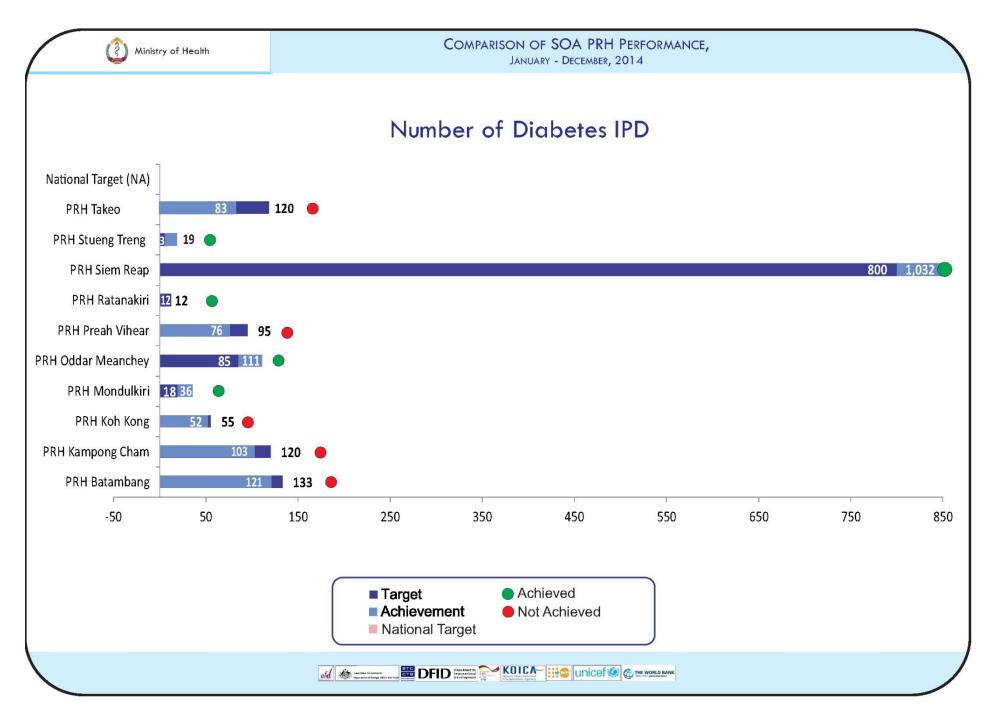

|   |   |      |      |   |         |                            |
|   | Construction (Original planned)                    |                   |        |           |   |      |       |       |       |       |       |      |   |   |   |   |   |      |      |   |         |                            |
|   | Delay (Modification of design and others)          |                   |        |           |   |      |       |       |       |       |       |      |   |   |   |   |   |      |      |   |         |                            |
|   | Procurement Planned                                |                   |        |           |   |      |       |       |       |       |       |      |   |   |   |   |   |      |      |   |         |                            |













































































## TABLE OF SDG ALLOCATION

| Province        | PRH/OD SOA               | Contract<br>Population<br>2014 | Contract<br>MOH-PHD | Contract PHD<br>with PRH or<br>OD | SDG<br>Imple-<br>mentation<br>Date | SDG 12<br>months<br>contract<br>budget | Advance for 2 qu<br>Date Re        | ıarters   |
|-----------------|--------------------------|--------------------------------|---------------------|-----------------------------------|------------------------------------|----------------------------------------|------------------------------------|-----------|
| Kampong<br>Cham |                          |                                | 30-Jan-14           |                                   |                                    |