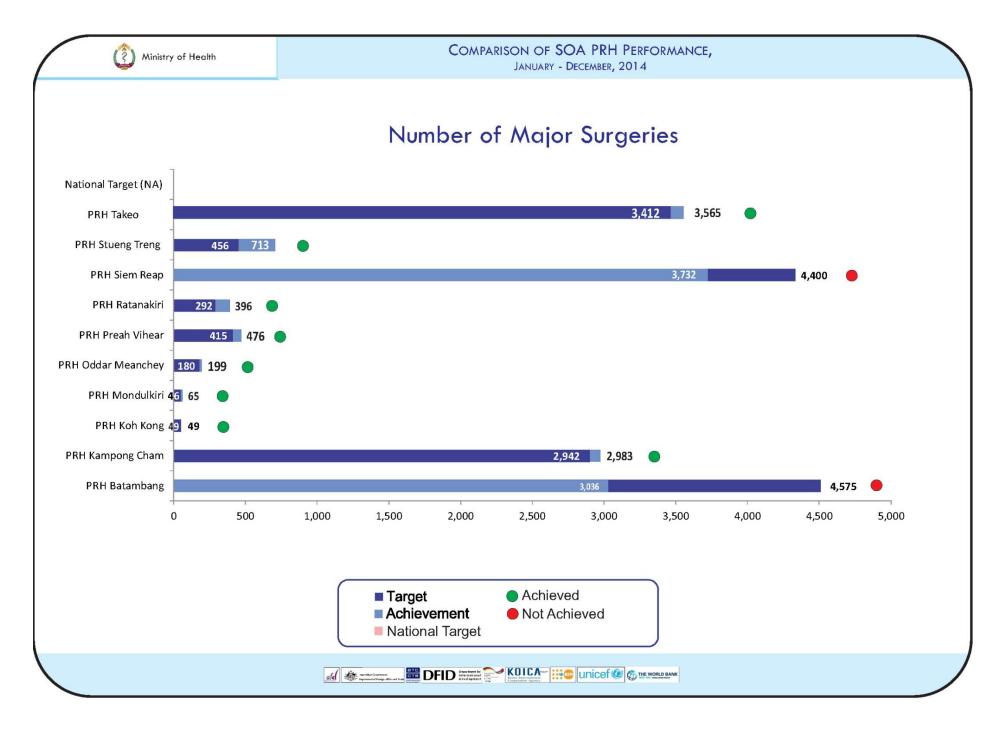

## TABLE OF SDG ALLOCATION

| Province        | PRH/OD SOA               | Contract<br>Population<br>2014 | Contract<br>MOH-PHD | Contract PHD<br>with PRH or<br>OD | SDG<br>Imple-<br>mentation<br>Date | SDG 12<br>months<br>contract<br>budget | Advance for 2 qu<br>Date Re        | ıarters   |
|-----------------|--------------------------|--------------------------------|---------------------|-----------------------------------|------------------------------------|----------------------------------------|------------------------------------|-----------|
| Kampong<br>Cham |                          |                                | 30-Jan-14           |                                   |                                    |                                        | Pools Fund                         | GCF       |
|                 | Kg. Cham PRH             | 1,812,642                      |                     | 24-Dec-13                         | 1-Jan-10                           | 165,000                                | 20-Feb-14                          | 20-Feb-14 |
|                 | Chamkar Leu-Stueng Trang | 234,098                        |                     | 24-Dec-13                         | 1-Jan-10                           | 200,000                                | 20-Feb-14                          | 20-Feb-14 |
|                 | Choeung Prey-Batheay     | 201,457                        |                     | 24-Dec-13                         | 1-Jan-10                           | 237,500                                | 20-Feb-14                          | 20-Feb-14 |
|                 | Memut                    | 137,682                        |                     | 18-Dec-13                         | 1-Jul-09                           | 177,793                                | 20-Feb-14                          | 20-Feb-14 |
|                 | Ponhea Krek-Dambae       | 216,045                        |                     | 24-Dec-13                         | 1-Jul-09                           | 254,600                                | 20-Feb-14                          | 20-Feb-14 |
|                 | Prey Chhor-Kang Meas     | 195,319                        |                     | 24-Dec-13                         | 1-Jan-10                           | 243,600                                | 20-Feb-14                          | 20-Feb-14 |
|                 |                          |                                |                     |                                   |                                    | 1,278,493                              |                                    |           |
| Koh Kong        |                          |                                | 30-Jan-14           |                                   |                                    |                                        |                                    |           |
|                 | Koh Kong PRH             | 121,673                        |                     | 27-Dec-13                         | 1-Aug-09                           | 73,058                                 | 25-Feb-14                          | 25-Feb-14 |
|                 | Smach Meanchey           | 59,624                         |                     | 27-Dec-13                         | 1-Aug-09                           | 109,586                                | 25-Feb-14                          | 25-Feb-14 |
|                 | Sre Ambel                | 62,049                         |                     | 27-Dec-13                         | 1-Aug-09                           | 201,160                                | 25-Feb-14                          | 25-Feb-14 |
|                 |                          |                                |                     |                                   |                                    | 383,804                                |                                    |           |
| Mondul Kiri     |                          |                                | 30-Jan-14           |                                   |                                    |                                        |                                    |           |
|                 | Mondulkiri PRH           | 68,779                         |                     | 24-Dec-13                         | 1-Oct-09                           | 91,378                                 | No advance<br>balance of<br>suffic | last year |
|                 | Sen Monorom              | 68,779                         |                     | 26-Dec-13                         | 1-Oct-09                           | 185,525                                | 17-Feb-14                          | 17-Feb-14 |
|                 |                          |                                |                     |                                   |                                    | 276,903                                |                                    |           |
| Preah Vihear    |                          |                                | 30-Jan-14           |                                   |                                    |                                        |                                    |           |
|                 |                          |                                |                     |                                   |                                    | <u> </u>                               |                                    |           |