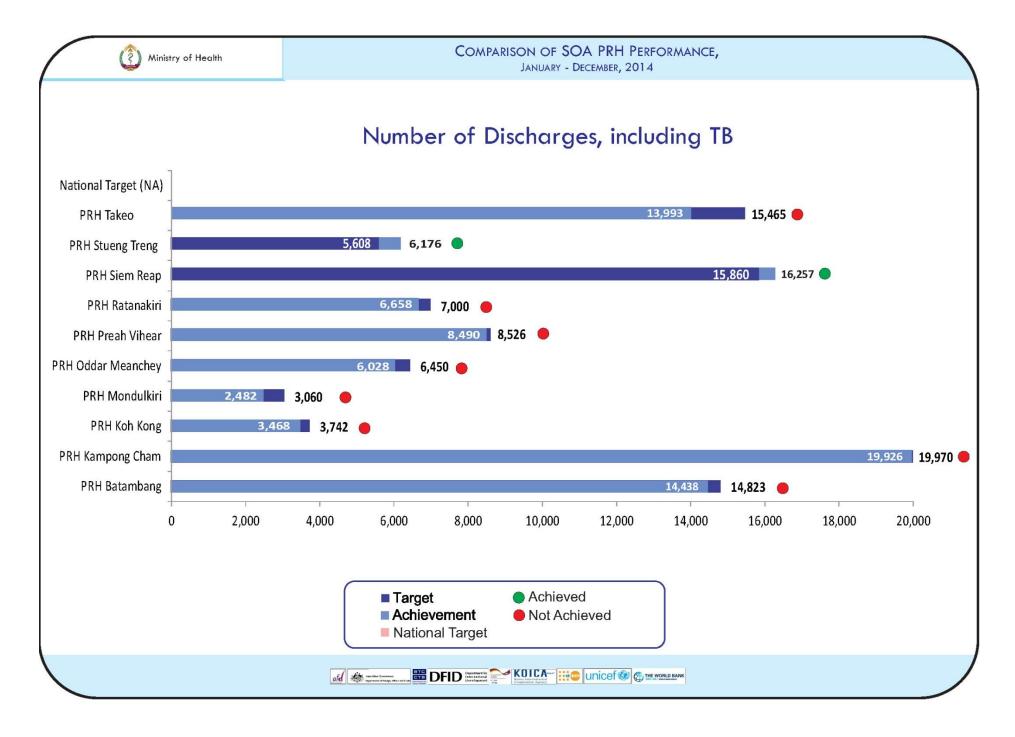

|      |   |   |   |   |   |      |      |   |         |                            |
|   | Construction (Original planned)                    |                   |        |           |   |      |       |       |       |       |       |      |   |   |   |   |   |      |      |   |         |                            |
|   | Delay (Modification of design and others)          |                   |        |           |   |      |       |       |       |       |       |      |   |   |   |   |   |      |      |   |         |                            |
|   | Procurement Planned                                |                   |        |           |   |      |       |       |       |       |       |      |   |   |   |   |   |      |      |   |         |                            |













































































## TABLE OF SDG ALLOCATION

| Province        | PRH/OD SOA               | Contract<br>Population<br>2014 | Contract<br>MOH-PHD | Contract PHD<br>with PRH or<br>OD | SDG<br>Imple-<br>mentation<br>Date | SDG 12<br>months<br>contract<br>budget | Advance for 2 qu<br>Date Re        | ıarters   |
|-----------------|--------------------------|--------------------------------|---------------------|-----------------------------------|------------------------------------|----------------------------------------|------------------------------------|-----------|
| Kampong<br>Cham |                          |                                | 30-Jan-14           |                                   |