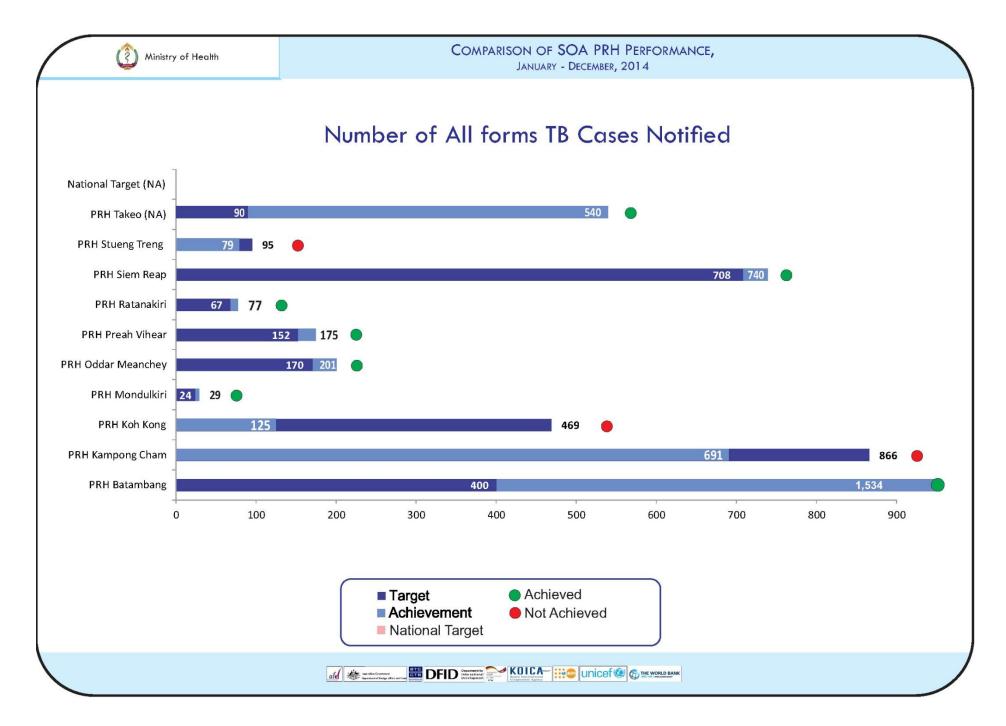

|   |   |   |      |      |   |         |                            |
|   | Construction (Original planned)                    |                   |        |           |   |      |       |       |       |       |       |      |   |   |   |   |   |      |      |   |         |                            |
|   | Delay (Modification of design and others)          |                   |        |           |   |      |       |       |       |       |       |      |   |   |   |   |   |      |      |   |         |                            |
|   | Procurement Planned                                |                   |        |           |   |      |       |       |       |       |       |      |   |   |   |   |   |      |      |   |         |                            |













































































## TABLE OF SDG ALLOCATION

| Province        | PRH/OD SOA               | Contract<br>Population<br>2014 | Contract<br>MOH-PHD | Contract PHD<br>with PRH or<br>OD | SDG<br>Imple-<br>mentation<br>Date | SDG 12<br>months<br>contract<br>budget | Advance for 2 qu<br>Date Re        | ıarters   |
|-----------------|--------------------------|--------------------------------|---------------------|-----------------------------------|------------------------------------|----------------------------------------|------------------------------------|-----------|
| Kampong<br>Cham |                          |                                | 30-Jan-14           |                                   |                                    |