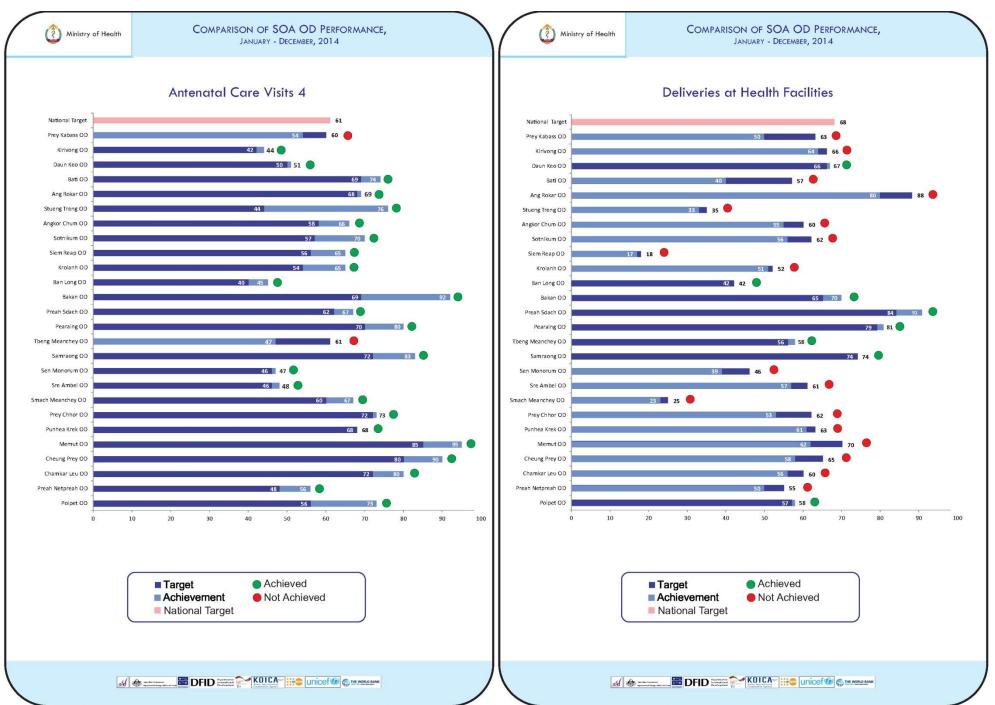

|   |         |                            |
|   | Construction (Original planned)                    |                   |        |           |   |      |       |       |       |       |       |      |   |   |   |   |   |      |      |   |         |                            |
|   | Delay (Modification of design and others)          |                   |        |           |   |      |       |       |       |       |       |      |   |   |   |   |   |      |      |   |         |                            |
|   | Procurement Planned                                |                   |        |           |   |      |       |       |       |       |       |      |   |   |   |   |   |      |      |   |         |                            |













































































## TABLE OF SDG ALLOCATION

| Province        | PRH/OD SOA               | Contract<br>Population<br>2014 | Contract<br>MOH-PHD | Contract PHD<br>with PRH or<br>OD | SDG<br>Imple-<br>mentation<br>Date | SDG 12<br>months<br>contract<br>budget | Advance for 2 qu<br>Date Re        | ıarters   |
|-----------------|--------------------------|--------------------------------|---------------------|-----------------------------------|------------------------------------|----------------------------------------|------------------------------------|-----------|
| Kampong<br>Cham |                          |                                | 30-Jan-14           |                                   |                                    |