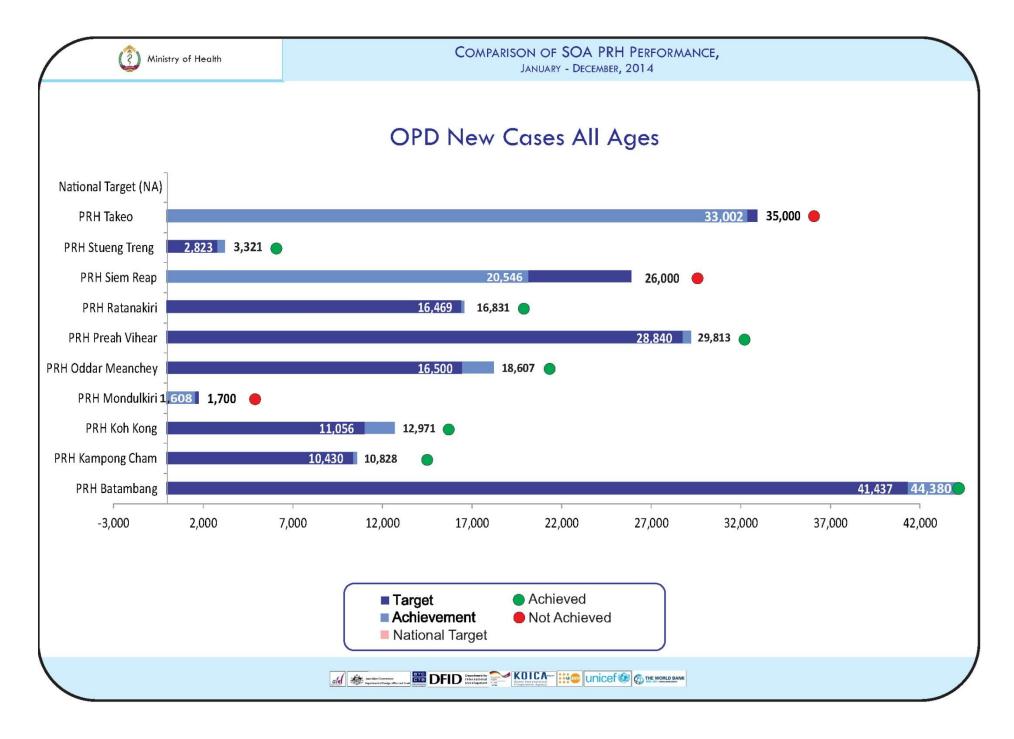

|      |   |   |   |   |   |      |      |   |         |                            |
|   | Construction (Original planned)                    |                   |        |           |   |      |       |       |       |       |       |      |   |   |   |   |   |      |      |   |         |                            |
|   | Delay (Modification of design and others)          |                   |        |           |   |      |       |       |       |       |       |      |   |   |   |   |   |      |      |   |         |                            |
|   | Procurement Planned                                |                   |        |           |   |      |       |       |       |       |       |      |   |   |   |   |   |      |      |   |         |                            |













































































## TABLE OF SDG ALLOCATION

| Province        | PRH/OD SOA               | Contract<br>Population<br>2014 | Contract<br>MOH-PHD | Contract PHD<br>with PRH or<br>OD | SDG<br>Imple-<br>mentation<br>Date | SDG 12<br>months<br>contract<br>budget | Advance for 2 qu<br>Date Re        | ıarters   |
|-----------------|--------------------------|--------------------------------|---------------------|-----------------------------------|------------------------------------|----------------------------------------|------------------------------------|-----------|
| Kampong<br>Cham |                          |                                | 30-Jan-14           |                                   |