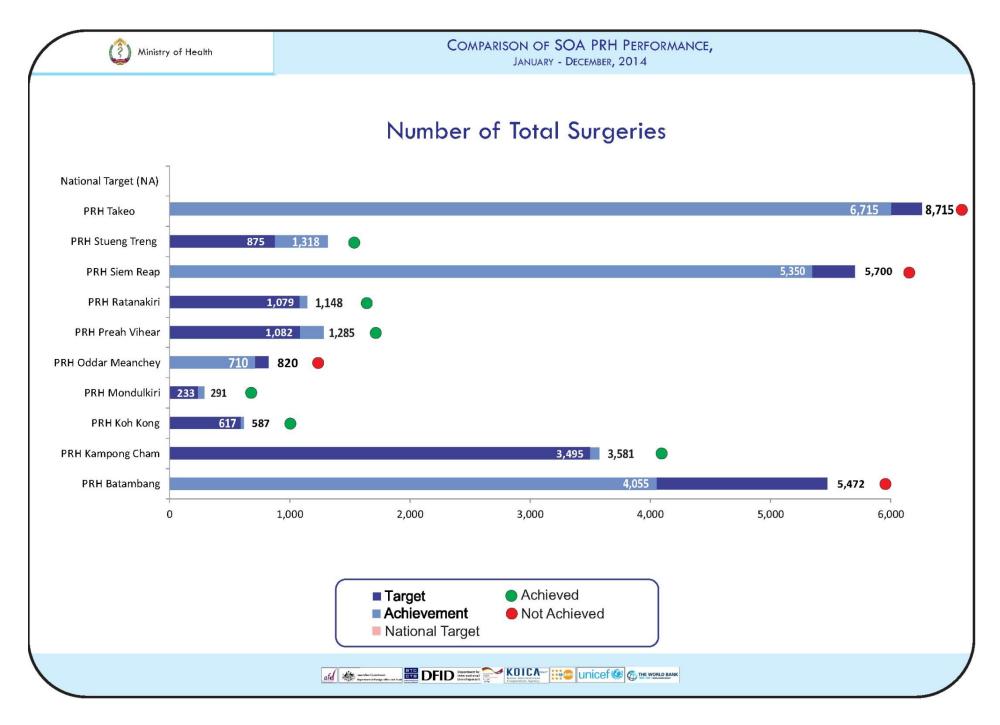

## TABLE OF SDG ALLOCATION

| Province        | PRH/OD SOA               | Contract<br>Population<br>2014 | Contract<br>MOH-PHD | Contract PHD<br>with PRH or<br>OD | SDG<br>Imple-<br>mentation<br>Date | SDG 12<br>months<br>contract<br>budget | Advance for 2 qu<br>Date Re        | ıarters   |
|-----------------|--------------------------|--------------------------------|---------------------|-----------------------------------|------------------------------------|----------------------------------------|------------------------------------|-----------|
| Kampong<br>Cham |                          |                                | 30-Jan-14           |                                   |                                    |                                        | Pools Fund                         | GCF       |
|                 | Kg. Cham PRH             | 1,812,642                      |                     | 24-Dec-13                         | 1-Jan-10                           | 165,000                                | 20-Feb-14                          | 20-Feb-14 |
|                 | Chamkar Leu-Stueng Trang | 234,098                        |                     | 24-Dec-13                         | 1-Jan-10                           | 200,000                                | 20-Feb-14                          | 20-Feb-14 |
|                 | Choeung Prey-Batheay     | 201,457                        |                     | 24-Dec-13                         | 1-Jan-10                           | 237,500                                | 20-Feb-14                          | 20-Feb-14 |
|                 | Memut                    | 137,682                        |                     | 18-Dec-13                         | 1-Jul-09                           | 177,793                                | 20-Feb-14                          | 20-Feb-14 |
|                 | Ponhea Krek-Dambae       | 216,045                        |                     | 24-Dec-13                         | 1-Jul-09                           | 254,600                                | 20-Feb-14                          | 20-Feb-14 |
|                 | Prey Chhor-Kang Meas     | 195,319                        |                     | 24-Dec-13                         | 1-Jan-10                           | 243,600                                | 20-Feb-14                          | 20-Feb-14 |
|                 |                          |                                |                     |                                   |                                    | 1,278,493                              |                                    |           |
| Koh Kong        |                          |                                | 30-Jan-14           |                                   |                                    |                                        |                                    |           |
|                 | Koh Kong PRH             | 121,673                        |                     | 27-Dec-13                         | 1-Aug-09                           | 73,058                                 | 25-Feb-14                          | 25-Feb-14 |
|                 | Smach Meanchey           | 59,624                         |                     | 27-Dec-13                         | 1-Aug-09                           | 109,586                                | 25-Feb-14                          | 25-Feb-14 |
|                 | Sre Ambel                | 62,049                         |                     | 27-Dec-13                         | 1-Aug-09                           | 201,160                                | 25-Feb-14                          | 25-Feb-14 |
|                 |                          |                                |                     |                                   |                                    | 383,804                                |                                    |           |
| Mondul Kiri     |                          |                                | 30-Jan-14           |                                   |                                    |                                        |                                    |           |
|                 | Mondulkiri PRH           | 68,779                         |                     | 24-Dec-13                         | 1-Oct-09                           | 91,378                                 | No advance<br>balance of<br>suffic | last year |
|                 | Sen Monorom              | 68,779                         |                     | 26-Dec-13                         | 1-Oct-09                           | 185,525                                | 17-Feb-14                          | 17-Feb-14 |
|                 |                          |                                |                     |                                   |                                    | 276,903                                |                                    |           |
| Preah Vihear    |                          |                                | 30-Jan-14           |                                   |                                    |                                        |                                    |           |
|                 |                          |                                |                     |                                   |                                    | <u> </u>                               |                                    |           |