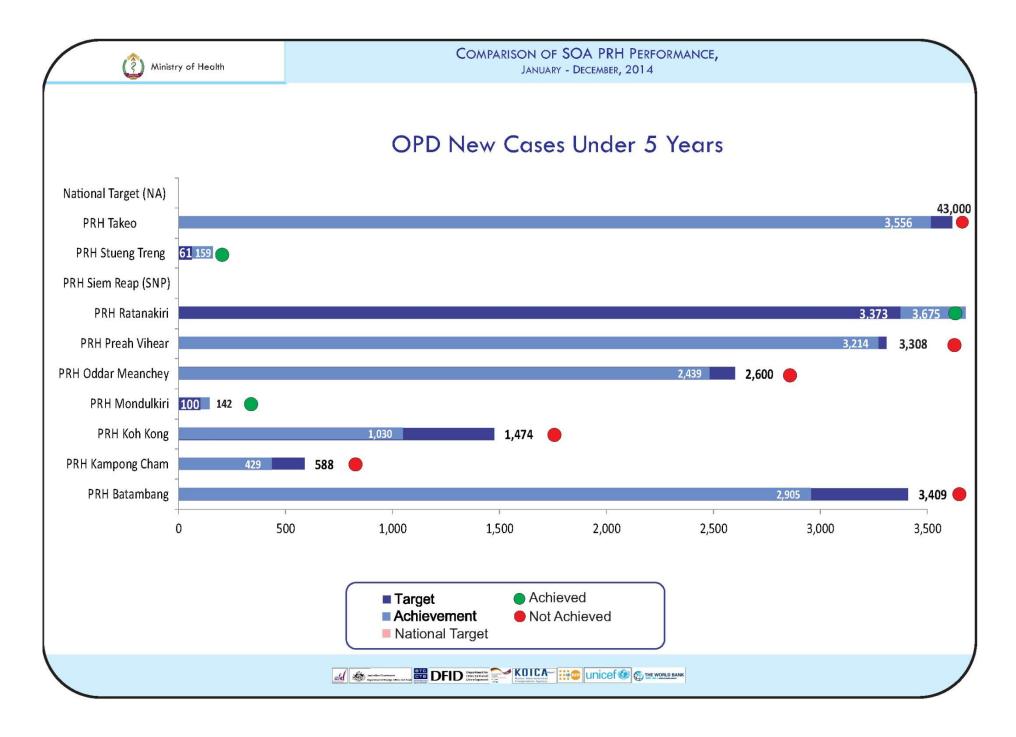

|      |   |   |   |   |   |      |      |   |         |                            |
|   | Construction (Original planned)                    |                   |        |           |   |      |       |       |       |       |       |      |   |   |   |   |   |      |      |   |         |                            |
|   | Delay (Modification of design and others)          |                   |        |           |   |      |       |       |       |       |       |      |   |   |   |   |   |      |      |   |         |                            |
|   | Procurement Planned                                |                   |        |           |   |      |       |       |       |       |       |      |   |   |   |   |   |      |      |   |         |                            |













































































## TABLE OF SDG ALLOCATION

| Province        | PRH/OD SOA               | Contract<br>Population<br>2014 | Contract<br>MOH-PHD | Contract PHD<br>with PRH or<br>OD | SDG<br>Imple-<br>mentation<br>Date | SDG 12<br>months<br>contract<br>budget | Advance for 2 qu<br>Date Re        | ıarters   |
|-----------------|--------------------------|--------------------------------|---------------------|-----------------------------------|------------------------------------|----------------------------------------|------------------------------------|-----------|
| Kampong<br>Cham |                          |                                | 30-Jan-14           |                                   |