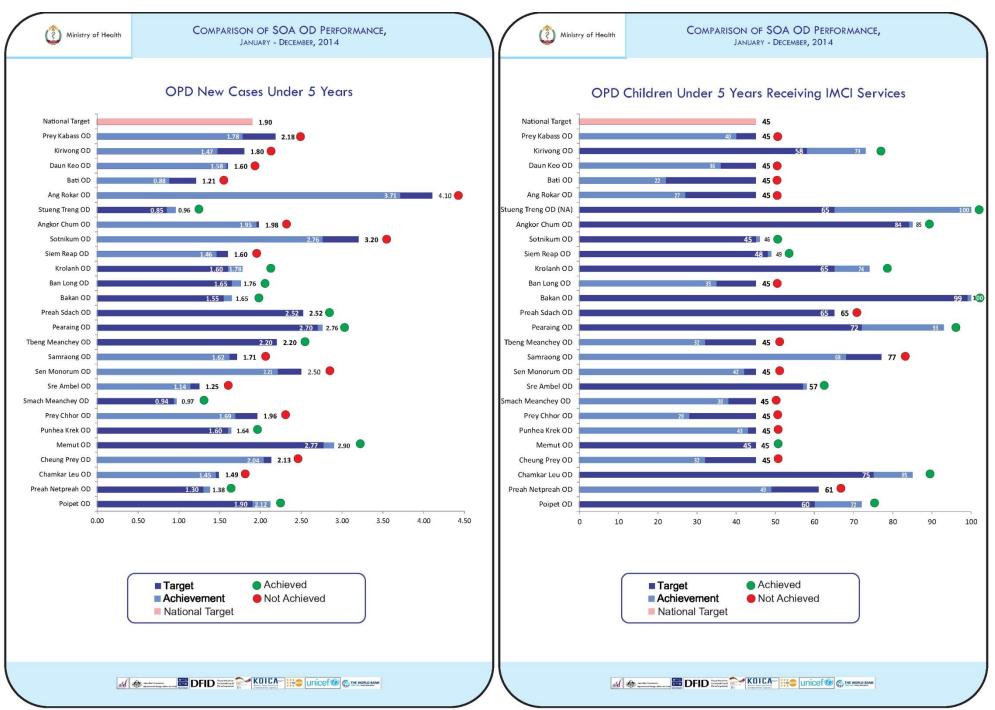

## TABLE OF SDG ALLOCATION

| Province        | PRH/OD SOA               | Contract<br>Population<br>2014 | Contract<br>MOH-PHD | Contract PHD<br>with PRH or<br>OD | SDG<br>Imple-<br>mentation<br>Date | SDG 12<br>months<br>contract<br>budget | Advance for 2 qu<br>Date Re        | ıarters   |
|-----------------|--------------------------|--------------------------------|---------------------|-----------------------------------|------------------------------------|----------------------------------------|------------------------------------|-----------|
| Kampong<br>Cham |                          |                                | 30-Jan-14           |                                   |                                    |                                        | Pools Fund                         | GCF       |
|                 | Kg. Cham PRH             | 1,812,642                      |                     | 24-Dec-13                         | 1-Jan-10                           | 165,000                                | 20-Feb-14                          | 20-Feb-14 |
|                 | Chamkar Leu-Stueng Trang | 234,098                        |                     | 24-Dec-13                         | 1-Jan-10                           | 200,000                                | 20-Feb-14                          | 20-Feb-14 |
|                 | Choeung Prey-Batheay     | 201,457                        |                     | 24-Dec-13                         | 1-Jan-10                           | 237,500                                | 20-Feb-14                          | 20-Feb-14 |
|                 | Memut                    | 137,682                        |                     | 18-Dec-13                         | 1-Jul-09                           | 177,793                                | 20-Feb-14                          | 20-Feb-14 |
|                 | Ponhea Krek-Dambae       | 216,045                        |                     | 24-Dec-13                         | 1-Jul-09                           | 254,600                                | 20-Feb-14                          | 20-Feb-14 |
|                 | Prey Chhor-Kang Meas     | 195,319                        |                     | 24-Dec-13                         | 1-Jan-10                           | 243,600                                | 20-Feb-14                          | 20-Feb-14 |
|                 |                          |                                |                     |                                   |                                    | 1,278,493                              |                                    |           |
| Koh Kong        |                          |                                | 30-Jan-14           |                                   |                                    |                                        |                                    |           |
|                 | Koh Kong PRH             | 121,673                        |                     | 27-Dec-13                         | 1-Aug-09                           | 73,058                                 | 25-Feb-14                          | 25-Feb-14 |
|                 | Smach Meanchey           | 59,624                         |                     | 27-Dec-13                         | 1-Aug-09                           | 109,586                                | 25-Feb-14                          | 25-Feb-14 |
|                 | Sre Ambel                | 62,049                         |                     | 27-Dec-13                         | 1-Aug-09                           | 201,160                                | 25-Feb-14                          | 25-Feb-14 |
|                 |                          |                                |                     |                                   |                                    | 383,804                                |                                    |           |
| Mondul Kiri     |                          |                                | 30-Jan-14           |                                   |                                    |                                        |                                    |           |
|                 | Mondulkiri PRH           | 68,779                         |                     | 24-Dec-13                         | 1-Oct-09                           | 91,378                                 | No advance<br>balance of<br>suffic | last year |
|                 | Sen Monorom              | 68,779                         |                     | 26-Dec-13                         | 1-Oct-09                           | 185,525                                | 17-Feb-14                          | 17-Feb-14 |
|                 |                          |                                |                     |                                   |                                    | 276,903                                |                                    |           |
| Preah Vihear    |                          |                                | 30-Jan-14           |                                   |                                    |                                        |                                    |           |
|                 |                          |                                |                     |                                   |                                    | <u> </u>                               |                                    |           |