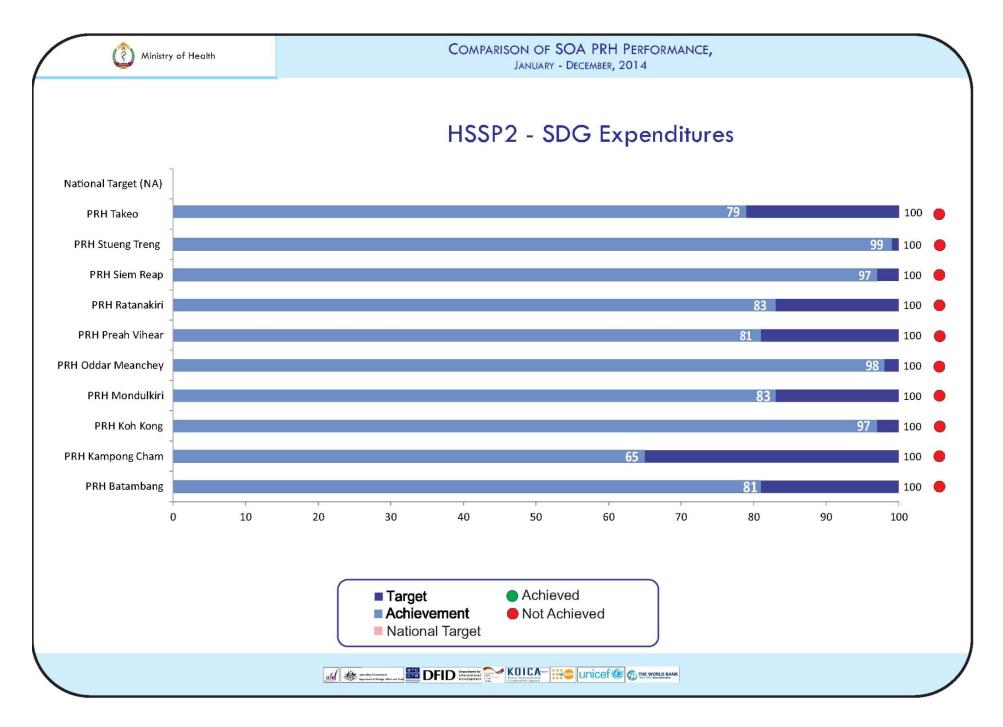

## TABLE OF SDG ALLOCATION

| Province        | PRH/OD SOA               | Contract<br>Population<br>2014 | Contract<br>MOH-PHD | Contract PHD<br>with PRH or<br>OD | SDG<br>Imple-<br>mentation<br>Date | SDG 12<br>months<br>contract<br>budget | Advance for 2 qu<br>Date Re        | ıarters   |
|-----------------|--------------------------|--------------------------------|---------------------|-----------------------------------|------------------------------------|----------------------------------------|------------------------------------|-----------|
| Kampong<br>Cham |                          |                                | 30-Jan-14           |                                   |                                    |                                        | Pools Fund                         | GCF       |
|                 | Kg. Cham PRH             | 1,812,642                      |                     | 24-Dec-13                         | 1-Jan-10                           | 165,000                                | 20-Feb-14                          | 20-Feb-14 |
|                 | Chamkar Leu-Stueng Trang | 234,098                        |                     | 24-Dec-13                         | 1-Jan-10                           | 200,000                                | 20-Feb-14                          | 20-Feb-14 |
|                 | Choeung Prey-Batheay     | 201,457                        |                     | 24-Dec-13                         | 1-Jan-10                           | 237,500                                | 20-Feb-14                          | 20-Feb-14 |
|                 | Memut                    | 137,682                        |                     | 18-Dec-13                         | 1-Jul-09                           | 177,793                                | 20-Feb-14                          | 20-Feb-14 |
|                 | Ponhea Krek-Dambae       | 216,045                        |                     | 24-Dec-13                         | 1-Jul-09                           | 254,600                                | 20-Feb-14                          | 20-Feb-14 |
|                 | Prey Chhor-Kang Meas     | 195,319                        |                     | 24-Dec-13                         | 1-Jan-10                           | 243,600                                | 20-Feb-14                          | 20-Feb-14 |
|                 |                          |                                |                     |                                   |                                    | 1,278,493                              |                                    |           |
| Koh Kong        |                          |                                | 30-Jan-14           |                                   |                                    |                                        |                                    |           |
|                 | Koh Kong PRH             | 121,673                        |                     | 27-Dec-13                         | 1-Aug-09                           | 73,058                                 | 25-Feb-14                          | 25-Feb-14 |
|                 | Smach Meanchey           | 59,624                         |                     | 27-Dec-13                         | 1-Aug-09                           | 109,586                                | 25-Feb-14                          | 25-Feb-14 |
|                 | Sre Ambel                | 62,049                         |                     | 27-Dec-13                         | 1-Aug-09                           | 201,160                                | 25-Feb-14                          | 25-Feb-14 |
|                 |                          |                                |                     |                                   |                                    | 383,804                                |                                    |           |
| Mondul Kiri     |                          |                                | 30-Jan-14           |                                   |                                    |                                        |                                    |           |
|                 | Mondulkiri PRH           | 68,779                         |                     | 24-Dec-13                         | 1-Oct-09                           | 91,378                                 | No advance<br>balance of<br>suffic | last year |
|                 | Sen Monorom              | 68,779                         |                     | 26-Dec-13                         | 1-Oct-09                           | 185,525                                | 17-Feb-14                          | 17-Feb-14 |
|                 |                          |                                |                     |                                   |                                    | 276,903                                |                                    |           |
| Preah Vihear    |                          |                                | 30-Jan-14           |                                   |                                    |                                        |                                    |           |
|                 |                          |                                |                     |                                   |                                    | <u> </u>                               |                                    |           |