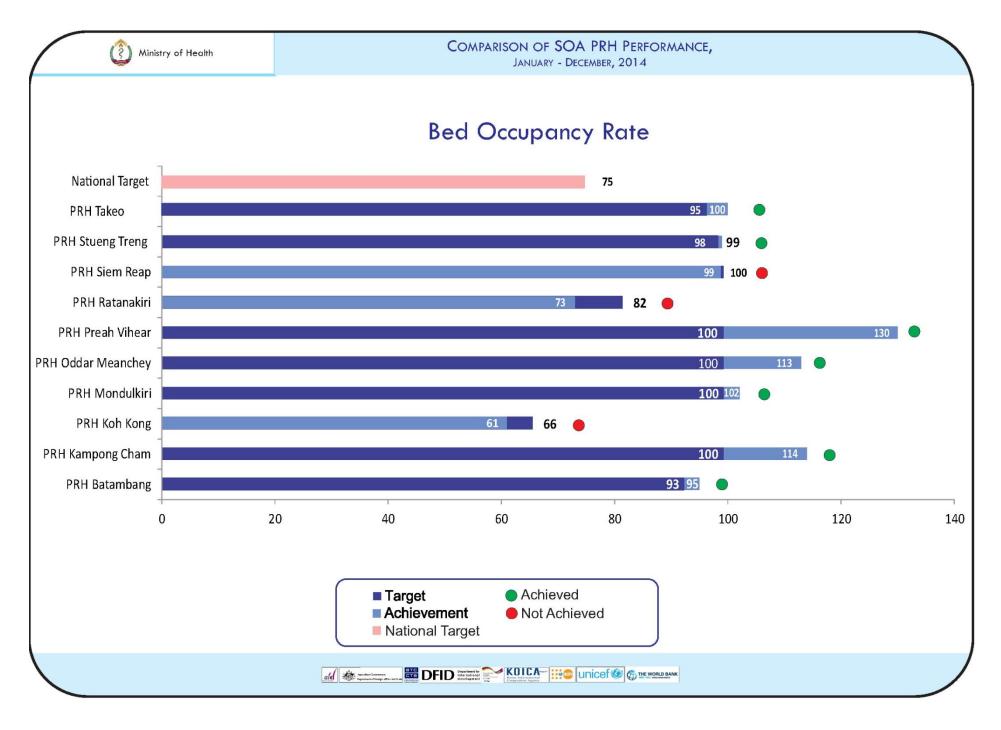

|   |   |   |   |   |      |      |   |         |                            |
|   | Construction (Original planned)                    |                   |        |           |   |      |       |       |       |       |       |      |   |   |   |   |   |      |      |   |         |                            |
|   | Delay (Modification of design and others)          |                   |        |           |   |      |       |       |       |       |       |      |   |   |   |   |   |      |      |   |         |                            |
|   | Procurement Planned                                |                   |        |           |   |      |       |       |       |       |       |      |   |   |   |   |   |      |      |   |         |                            |













































































## TABLE OF SDG ALLOCATION

| Province        | PRH/OD SOA               | Contract<br>Population<br>2014 | Contract<br>MOH-PHD | Contract PHD<br>with PRH or<br>OD | SDG<br>Imple-<br>mentation<br>Date | SDG 12<br>months<br>contract<br>budget | Advance for 2 qu<br>Date Re        | ıarters   |
|-----------------|--------------------------|--------------------------------|---------------------|-----------------------------------|------------------------------------|----------------------------------------|------------------------------------|-----------|
| Kampong<br>Cham |                          |                                | 30-Jan-14           |                                   |                                    |