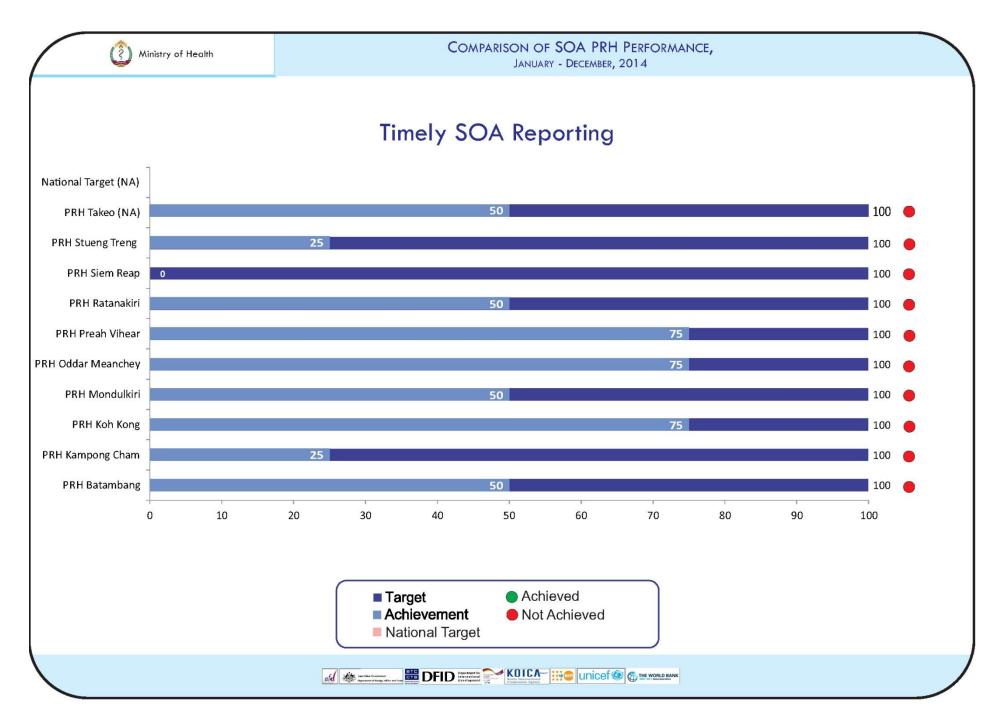

## TABLE OF SDG ALLOCATION

| Province        | PRH/OD SOA               | Contract<br>Population<br>2014 | Contract<br>MOH-PHD | Contract PHD<br>with PRH or<br>OD | SDG<br>Imple-<br>mentation<br>Date | SDG 12<br>months<br>contract<br>budget | Advance for 2 qu<br>Date Re        | ıarters   |
|-----------------|--------------------------|--------------------------------|---------------------|-----------------------------------|------------------------------------|----------------------------------------|------------------------------------|-----------|
| Kampong<br>Cham |                          |                                | 30-Jan-14           |                                   |                                    |                                        | Pools Fund                         | GCF       |
|                 | Kg. Cham PRH             | 1,812,642                      |                     | 24-Dec-13                         | 1-Jan-10                           | 165,000                                | 20-Feb-14                          | 20-Feb-14 |
|                 | Chamkar Leu-Stueng Trang | 234,098                        |                     | 24-Dec-13                         | 1-Jan-10                           | 200,000                                | 20-Feb-14                          | 20-Feb-14 |
|                 | Choeung Prey-Batheay     | 201,457                        |                     | 24-Dec-13                         | 1-Jan-10                           | 237,500                                | 20-Feb-14                          | 20-Feb-14 |
|                 | Memut                    | 137,682                        |                     | 18-Dec-13                         | 1-Jul-09                           | 177,793                                | 20-Feb-14                          | 20-Feb-14 |
|                 | Ponhea Krek-Dambae       | 216,045                        |                     | 24-Dec-13                         | 1-Jul-09                           | 254,600                                | 20-Feb-14                          | 20-Feb-14 |
|                 | Prey Chhor-Kang Meas     | 195,319                        |                     | 24-Dec-13                         | 1-Jan-10                           | 243,600                                | 20-Feb-14                          | 20-Feb-14 |
|                 |                          |                                |                     |                                   |                                    | 1,278,493                              |                                    |           |
| Koh Kong        |                          |                                | 30-Jan-14           |                                   |                                    |                                        |                                    |           |
|                 | Koh Kong PRH             | 121,673                        |                     | 27-Dec-13                         | 1-Aug-09                           | 73,058                                 | 25-Feb-14                          | 25-Feb-14 |
|                 | Smach Meanchey           | 59,624                         |                     | 27-Dec-13                         | 1-Aug-09                           | 109,586                                | 25-Feb-14                          | 25-Feb-14 |
|                 | Sre Ambel                | 62,049                         |                     | 27-Dec-13                         | 1-Aug-09                           | 201,160                                | 25-Feb-14                          | 25-Feb-14 |
|                 |                          |                                |                     |                                   |                                    | 383,804                                |                                    |           |
| Mondul Kiri     |                          |                                | 30-Jan-14           |                                   |                                    |                                        |                                    |           |
|                 | Mondulkiri PRH           | 68,779                         |                     | 24-Dec-13                         | 1-Oct-09                           | 91,378                                 | No advance<br>balance of<br>suffic | last year |
|                 | Sen Monorom              | 68,779                         |                     | 26-Dec-13                         | 1-Oct-09                           | 185,525                                | 17-Feb-14                          | 17-Feb-14 |
|                 |                          |                                |                     |                                   |                                    | 276,903                                |                                    |           |
| Preah Vihear    |                          |                                | 30-Jan-14           |                                   |                                    |                                        |                                    |           |
|                 |                          |                                |                     |                                   |                                    | <u> </u>                               |                                    |           |