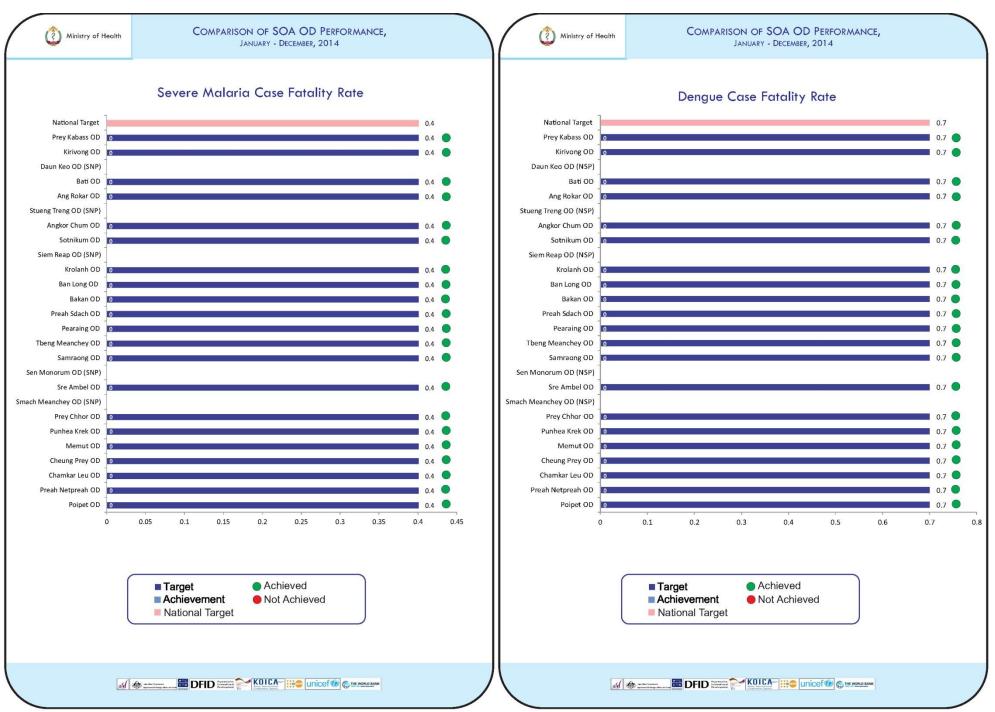

## TABLE OF SDG ALLOCATION

| Province        | PRH/OD SOA               | Contract<br>Population<br>2014 | Contract<br>MOH-PHD | Contract PHD<br>with PRH or<br>OD | SDG<br>Imple-<br>mentation<br>Date | SDG 12<br>months<br>contract<br>budget | Advance for 2 qu<br>Date Re        | ıarters   |
|-----------------|--------------------------|--------------------------------|---------------------|-----------------------------------|------------------------------------|----------------------------------------|------------------------------------|-----------|
| Kampong<br>Cham |                          |                                | 30-Jan-14           |                                   |                                    |                                        | Pools Fund                         | GCF       |
|                 | Kg. Cham PRH             | 1,812,642                      |                     | 24-Dec-13                         | 1-Jan-10                           | 165,000                                | 20-Feb-14                          | 20-Feb-14 |
|                 | Chamkar Leu-Stueng Trang | 234,098                        |                     | 24-Dec-13                         | 1-Jan-10                           | 200,000                                | 20-Feb-14                          | 20-Feb-14 |
|                 | Choeung Prey-Batheay     | 201,457                        |                     | 24-Dec-13                         | 1-Jan-10                           | 237,500                                | 20-Feb-14                          | 20-Feb-14 |
|                 | Memut                    | 137,682                        |                     | 18-Dec-13                         | 1-Jul-09                           | 177,793                                | 20-Feb-14                          | 20-Feb-14 |
|                 | Ponhea Krek-Dambae       | 216,045                        |                     | 24-Dec-13                         | 1-Jul-09                           | 254,600                                | 20-Feb-14                          | 20-Feb-14 |
|                 | Prey Chhor-Kang Meas     | 195,319                        |                     | 24-Dec-13                         | 1-Jan-10                           | 243,600                                | 20-Feb-14                          | 20-Feb-14 |
|                 |                          |                                |                     |                                   |                                    | 1,278,493                              |                                    |           |
| Koh Kong        |                          |                                | 30-Jan-14           |                                   |                                    |                                        |                                    |           |
|                 | Koh Kong PRH             | 121,673                        |                     | 27-Dec-13                         | 1-Aug-09                           | 73,058                                 | 25-Feb-14                          | 25-Feb-14 |
|                 | Smach Meanchey           | 59,624                         |                     | 27-Dec-13                         | 1-Aug-09                           | 109,586                                | 25-Feb-14                          | 25-Feb-14 |
|                 | Sre Ambel                | 62,049                         |                     | 27-Dec-13                         | 1-Aug-09                           | 201,160                                | 25-Feb-14                          | 25-Feb-14 |
|                 |                          |                                |                     |                                   |                                    | 383,804                                |                                    |           |
| Mondul Kiri     |                          |                                | 30-Jan-14           |                                   |                                    |                                        |                                    |           |
|                 | Mondulkiri PRH           | 68,779                         |                     | 24-Dec-13                         | 1-Oct-09                           | 91,378                                 | No advance<br>balance of<br>suffic | last year |
|                 | Sen Monorom              | 68,779                         |                     | 26-Dec-13                         | 1-Oct-09                           | 185,525                                | 17-Feb-14                          | 17-Feb-14 |
|                 |                          |                                |                     |                                   |                                    | 276,903                                |                                    |           |
| Preah Vihear    |                          |                                | 30-Jan-14           |                                   |                                    |                                        |                                    |           |
|                 |                          |                                |                     |                                   |                                    | <u> </u>                               |                                    |           |