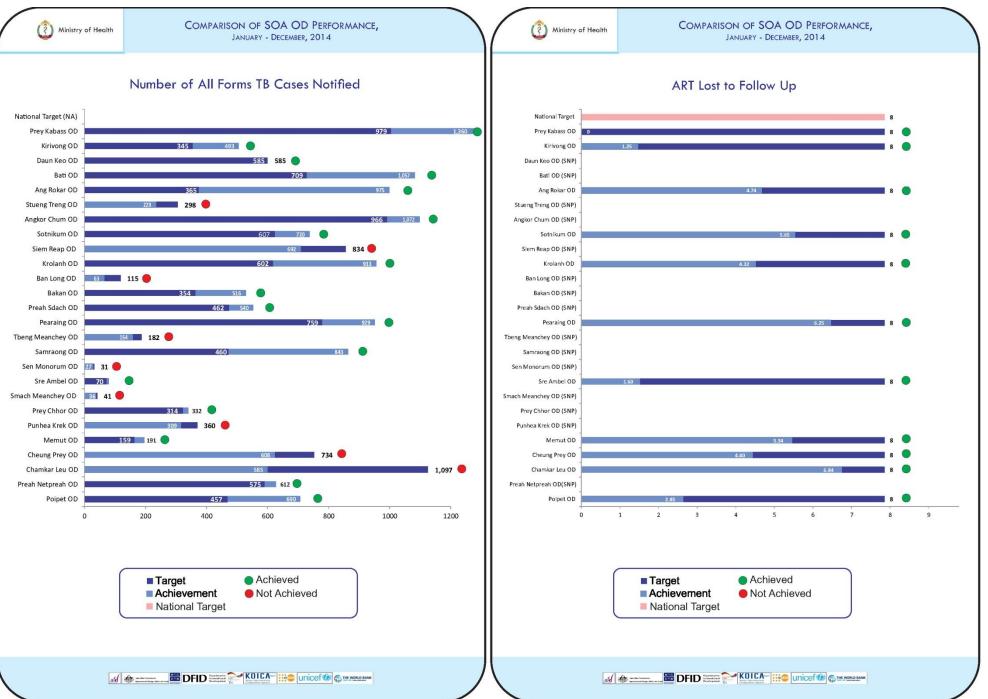

|                            |
|   | Construction (Original planned)                    |                   |        |           |   |      |       |       |       |       |       |      |   |   |   |   |   |      |      |   |         |                            |
|   | Delay (Modification of design and others)          |                   |        |           |   |      |       |       |       |       |       |      |   |   |   |   |   |      |      |   |         |                            |
|   | Procurement Planned                                |                   |        |           |   |      |       |       |       |       |       |      |   |   |   |   |   |      |      |   |         |                            |













































































## TABLE OF SDG ALLOCATION

| Province        | PRH/OD SOA               | Contract<br>Population<br>2014 | Contract<br>MOH-PHD | Contract PHD<br>with PRH or<br>OD | SDG<br>Imple-<br>mentation<br>Date | SDG 12<br>months<br>contract<br>budget | Advance for 2 qu<br>Date Re        | ıarters   |
|-----------------|--------------------------|--------------------------------|---------------------|-----------------------------------|------------------------------------|----------------------------------------|------------------------------------|-----------|
| Kampong<br>Cham |                          |                                | 30-Jan-14           |                                   |                                    |                                        | Pools Fund