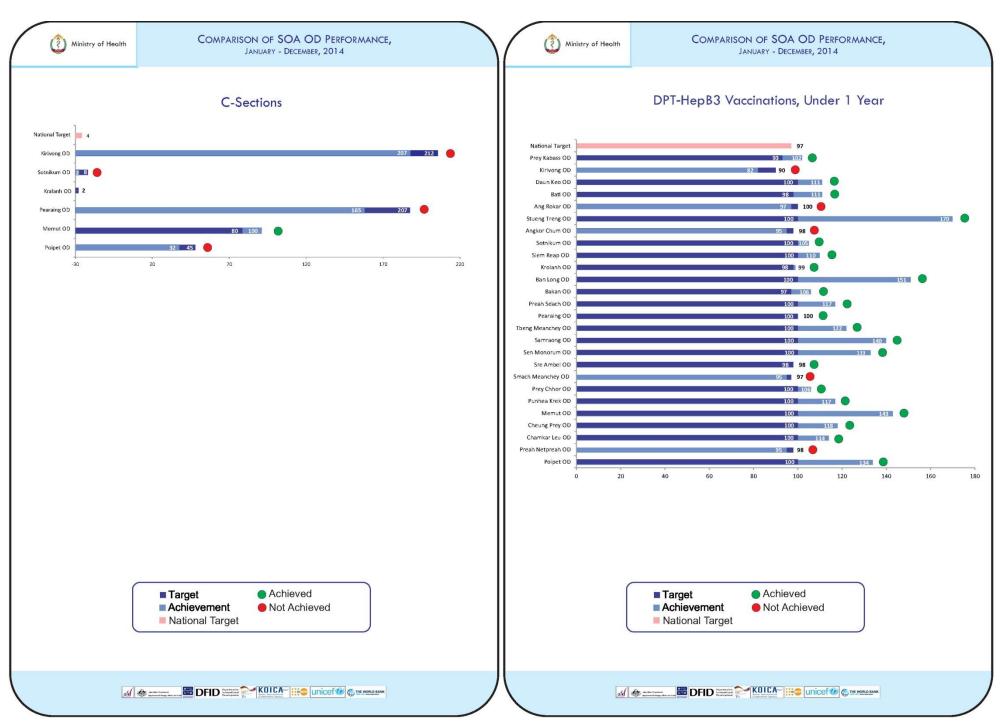

|         |                            |
|   | Construction (Original planned)                    |                   |        |           |   |      |       |       |       |       |       |      |   |   |   |   |   |      |      |   |         |                            |
|   | Delay (Modification of design and others)          |                   |        |           |   |      |       |       |       |       |       |      |   |   |   |   |   |      |      |   |         |                            |
|   | Procurement Planned                                |                   |        |           |   |      |       |       |       |       |       |      |   |   |   |   |   |      |      |   |         |                            |













































































## TABLE OF SDG ALLOCATION

| Province        | PRH/OD SOA               | Contract<br>Population<br>2014 | Contract<br>MOH-PHD | Contract PHD<br>with PRH or<br>OD | SDG<br>Imple-<br>mentation<br>Date | SDG 12<br>months<br>contract<br>budget | Advance for 2 qu<br>Date Re        | ıarters   |
|-----------------|--------------------------|--------------------------------|---------------------|-----------------------------------|------------------------------------|----------------------------------------|------------------------------------|-----------|
| Kampong<br>Cham |                          |                                | 30-Jan-14           |                                   |                                    |                                        |