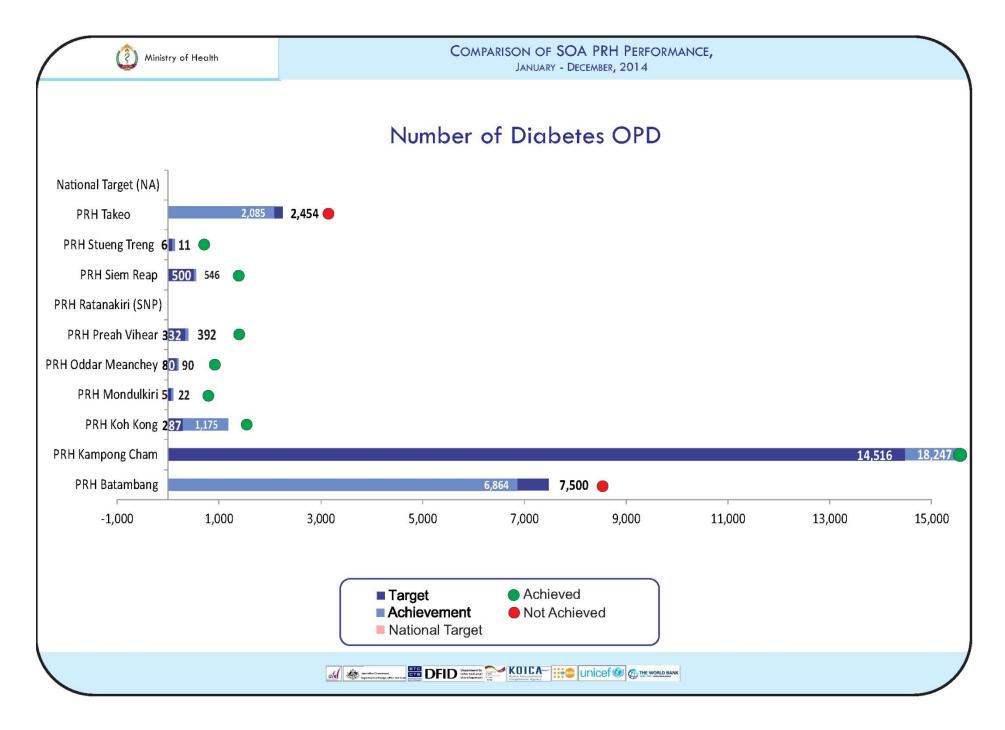

|   |   |      |      |   |         |                            |
|   | Construction (Original planned)                    |                   |        |           |   |      |       |       |       |       |       |      |   |   |   |   |   |      |      |   |         |                            |
|   | Delay (Modification of design and others)          |                   |        |           |   |      |       |       |       |       |       |      |   |   |   |   |   |      |      |   |         |                            |
|   | Procurement Planned                                |                   |        |           |   |      |       |       |       |       |       |      |   |   |   |   |   |      |      |   |         |                            |













































































## TABLE OF SDG ALLOCATION

| Province        | PRH/OD SOA               | Contract<br>Population<br>2014 | Contract<br>MOH-PHD | Contract PHD<br>with PRH or<br>OD | SDG<br>Imple-<br>mentation<br>Date | SDG 12<br>months<br>contract<br>budget | Advance for 2 qu<br>Date Re        | ıarters   |
|-----------------|--------------------------|--------------------------------|---------------------|-----------------------------------|------------------------------------|----------------------------------------|------------------------------------|-----------|
| Kampong<br>Cham |                          |                                | 30-Jan-14           |                                   |                                    |