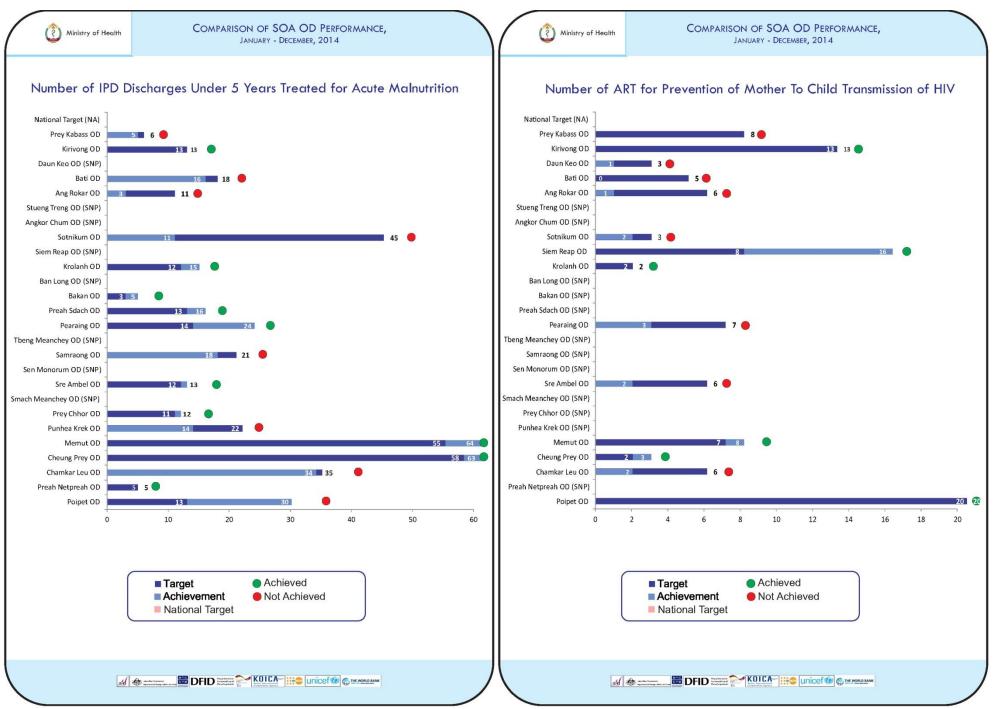

## TABLE OF SDG ALLOCATION

| Province        | PRH/OD SOA               | Contract<br>Population<br>2014 | Contract<br>MOH-PHD | Contract PHD<br>with PRH or<br>OD | SDG<br>Imple-<br>mentation<br>Date | SDG 12<br>months<br>contract<br>budget | Advance for 2 qu<br>Date Re        | ıarters   |
|-----------------|--------------------------|--------------------------------|---------------------|-----------------------------------|------------------------------------|----------------------------------------|------------------------------------|-----------|
| Kampong<br>Cham |                          |                                | 30-Jan-14           |                                   |                                    |                                        | Pools Fund                         | GCF       |
|                 | Kg. Cham PRH             | 1,812,642                      |                     | 24-Dec-13                         | 1-Jan-10                           | 165,000                                | 20-Feb-14                          | 20-Feb-14 |
|                 | Chamkar Leu-Stueng Trang | 234,098                        |                     | 24-Dec-13                         | 1-Jan-10                           | 200,000                                | 20-Feb-14                          | 20-Feb-14 |
|                 | Choeung Prey-Batheay     | 201,457                        |                     | 24-Dec-13                         | 1-Jan-10                           | 237,500                                | 20-Feb-14                          | 20-Feb-14 |
|                 | Memut                    | 137,682                        |                     | 18-Dec-13                         | 1-Jul-09                           | 177,793                                | 20-Feb-14                          | 20-Feb-14 |
|                 | Ponhea Krek-Dambae       | 216,045                        |                     | 24-Dec-13                         | 1-Jul-09                           | 254,600                                | 20-Feb-14                          | 20-Feb-14 |
|                 | Prey Chhor-Kang Meas     | 195,319                        |                     | 24-Dec-13                         | 1-Jan-10                           | 243,600                                | 20-Feb-14                          | 20-Feb-14 |
|                 |                          |                                |                     |                                   |                                    | 1,278,493                              |                                    |           |
| Koh Kong        |                          |                                | 30-Jan-14           |                                   |                                    |                                        |                                    |           |
|                 | Koh Kong PRH             | 121,673                        |                     | 27-Dec-13                         | 1-Aug-09                           | 73,058                                 | 25-Feb-14                          | 25-Feb-14 |
|                 | Smach Meanchey           | 59,624                         |                     | 27-Dec-13                         | 1-Aug-09                           | 109,586                                | 25-Feb-14                          | 25-Feb-14 |
|                 | Sre Ambel                | 62,049                         |                     | 27-Dec-13                         | 1-Aug-09                           | 201,160                                | 25-Feb-14                          | 25-Feb-14 |
|                 |                          |                                |                     |                                   |                                    | 383,804                                |                                    |           |
| Mondul Kiri     |                          |                                | 30-Jan-14           |                                   |                                    |                                        |                                    |           |
|                 | Mondulkiri PRH           | 68,779                         |                     | 24-Dec-13                         | 1-Oct-09                           | 91,378                                 | No advance<br>balance of<br>suffic | last year |
|                 | Sen Monorom              | 68,779                         |                     | 26-Dec-13                         | 1-Oct-09                           | 185,525                                | 17-Feb-14                          | 17-Feb-14 |
|                 |                          |                                |                     |                                   |                                    | 276,903                                |                                    |           |
| Preah Vihear    |                          |                                | 30-Jan-14           |                                   |                                    |                                        |                                    |           |
|                 |                          |                                |                     |                                   |                                    | <u> </u>                               |                                    |           |