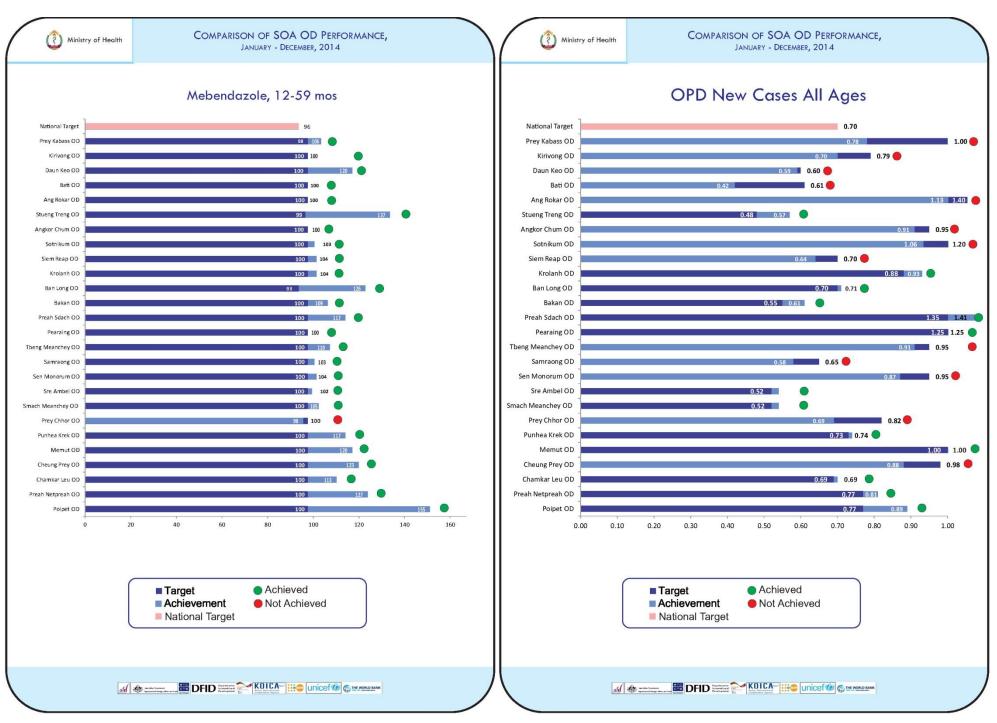

## TABLE OF SDG ALLOCATION

| Province        | PRH/OD SOA               | Contract<br>Population<br>2014 | Contract<br>MOH-PHD | Contract PHD<br>with PRH or<br>OD | SDG<br>Imple-<br>mentation<br>Date | SDG 12<br>months<br>contract<br>budget | Advance for 2 qu<br>Date Re        | ıarters   |
|-----------------|--------------------------|--------------------------------|---------------------|-----------------------------------|------------------------------------|----------------------------------------|------------------------------------|-----------|
| Kampong<br>Cham |                          |                                | 30-Jan-14           |                                   |                                    |                                        | Pools Fund                         | GCF       |
|                 | Kg. Cham PRH             | 1,812,642                      |                     | 24-Dec-13                         | 1-Jan-10                           | 165,000                                | 20-Feb-14                          | 20-Feb-14 |
|                 | Chamkar Leu-Stueng Trang | 234,098                        |                     | 24-Dec-13                         | 1-Jan-10                           | 200,000                                | 20-Feb-14                          | 20-Feb-14 |
|                 | Choeung Prey-Batheay     | 201,457                        |                     | 24-Dec-13                         | 1-Jan-10                           | 237,500                                | 20-Feb-14                          | 20-Feb-14 |
|                 | Memut                    | 137,682                        |                     | 18-Dec-13                         | 1-Jul-09                           | 177,793                                | 20-Feb-14                          | 20-Feb-14 |
|                 | Ponhea Krek-Dambae       | 216,045                        |                     | 24-Dec-13                         | 1-Jul-09                           | 254,600                                | 20-Feb-14                          | 20-Feb-14 |
|                 | Prey Chhor-Kang Meas     | 195,319                        |                     | 24-Dec-13                         | 1-Jan-10                           | 243,600                                | 20-Feb-14                          | 20-Feb-14 |
|                 |                          |                                |                     |                                   |                                    | 1,278,493                              |                                    |           |
| Koh Kong        |                          |                                | 30-Jan-14           |                                   |                                    |                                        |                                    |           |
|                 | Koh Kong PRH             | 121,673                        |                     | 27-Dec-13                         | 1-Aug-09                           | 73,058                                 | 25-Feb-14                          | 25-Feb-14 |
|                 | Smach Meanchey           | 59,624                         |                     | 27-Dec-13                         | 1-Aug-09                           | 109,586                                | 25-Feb-14                          | 25-Feb-14 |
|                 | Sre Ambel                | 62,049                         |                     | 27-Dec-13                         | 1-Aug-09                           | 201,160                                | 25-Feb-14                          | 25-Feb-14 |
|                 |                          |                                |                     |                                   |                                    | 383,804                                |                                    |           |
| Mondul Kiri     |                          |                                | 30-Jan-14           |                                   |                                    |                                        |                                    |           |
|                 | Mondulkiri PRH           | 68,779                         |                     | 24-Dec-13                         | 1-Oct-09                           | 91,378                                 | No advance<br>balance of<br>suffic | last year |
|                 | Sen Monorom              | 68,779                         |                     | 26-Dec-13                         | 1-Oct-09                           | 185,525                                | 17-Feb-14                          | 17-Feb-14 |
|                 |                          |                                |                     |                                   |                                    | 276,903                                |                                    |           |
| Preah Vihear    |                          |                                | 30-Jan-14           |                                   |                                    |                                        |                                    |           |
|                 |                          |                                |                     |                                   |                                    | <u> </u>                               |                                    |           |