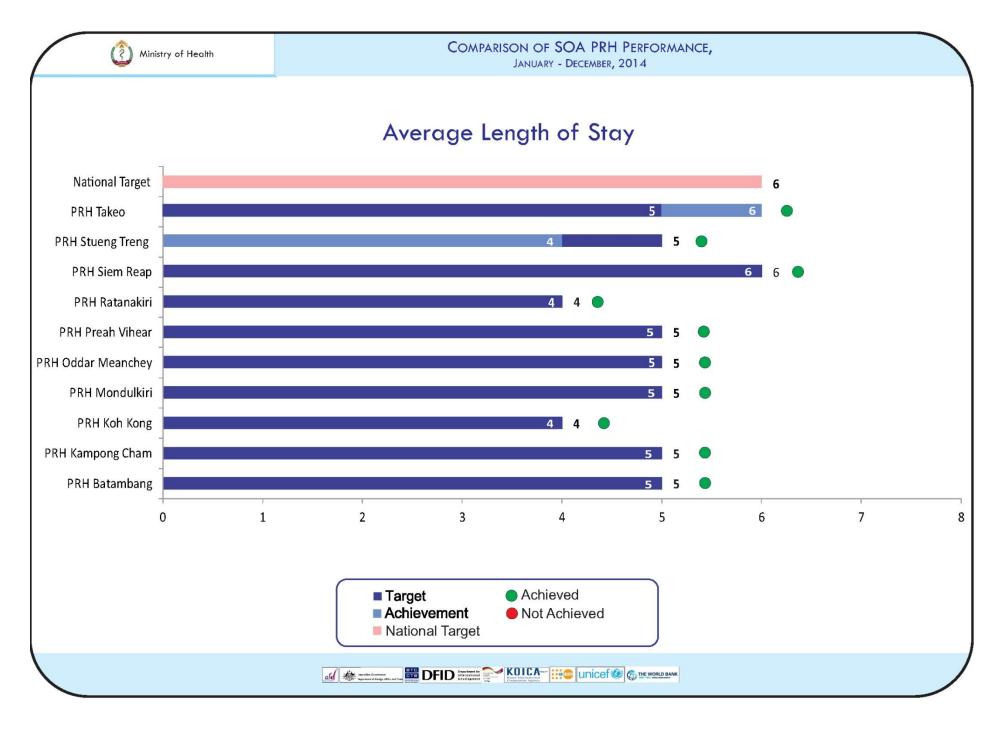

|   |   |   |   |   |      |      |   |         |                            |
|   | Construction (Original planned)                    |                   |        |           |   |      |       |       |       |       |       |      |   |   |   |   |   |      |      |   |         |                            |
|   | Delay (Modification of design and others)          |                   |        |           |   |      |       |       |       |       |       |      |   |   |   |   |   |      |      |   |         |                            |
|   | Procurement Planned                                |                   |        |           |   |      |       |       |       |       |       |      |   |   |   |   |   |      |      |   |         |                            |













































































## TABLE OF SDG ALLOCATION

| Province        | PRH/OD SOA               | Contract<br>Population<br>2014 | Contract<br>MOH-PHD | Contract PHD<br>with PRH or<br>OD | SDG<br>Imple-<br>mentation<br>Date | SDG 12<br>months<br>contract<br>budget | Advance for 2 qu<br>Date Re        | ıarters   |
|-----------------|--------------------------|--------------------------------|---------------------|-----------------------------------|------------------------------------|----------------------------------------|------------------------------------|-----------|
| Kampong<br>Cham |                          |                                | 30-Jan-14           |                                   |                                    |