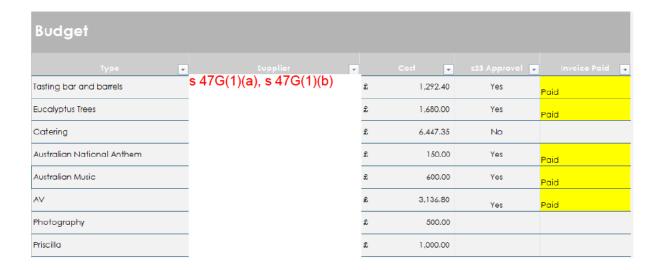

#### **OFFICIAL**

HOM Rep - For Approval

Dear HOM

In the lead-up to our Australia Day event you agreed we would split the costs between PD and HOM Rep, given the number of your senior stakeholders who attended.

We propose your contribution goes towards the catering cost, bringing the **HOM Rep total to £6447.35.** 

The total event cost was £14806.55 which means PD's costs will come to £8359.20.

Grateful for your approval.

#### Hi s 22(1)(a)(ii)

Total spend for the Australia Day reception was 14806.55.

Can you see if HOM rep will cover the catering cost of 6447.35.

This will leave PD will a final cost of 8359.20.