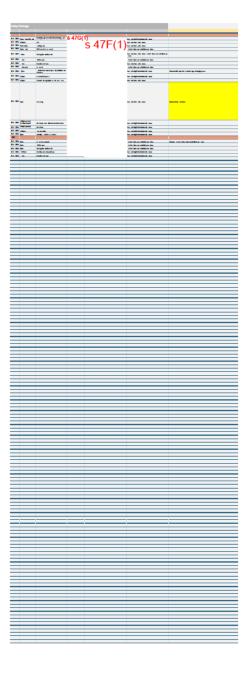

#### - Invoice s 47F(1)

| s 47G(1)(a), s 47G(1)(b) | Invoice Number: 240125<br>Invoice Date: 30.01.2024                                                                                                                                                       |
|--------------------------|----------------------------------------------------------------------------------------------------------------------------------------------------------------------------------------------------------|
|                          | Client: Department of Foreign Affairs and Trade (DFAT) Australian High Commission, Australia House Strand, London, WC2B 4LA ATT: s 22(1)(a)(ii) Email: s 22(1)(a)(ii) @dfat.gov.au Phone: s 22(1)(a)(ii) |

| Description                                          | Hours | \$Per Hour       | Amount                   |
|------------------------------------------------------|-------|------------------|--------------------------|
| Live Performance at Australia House 25.01.2024       | 2.00  | £300.00          | £600.00                  |
| Event: An Exhibition, Reception, at Australia House. |       |                  |                          |
| Time: 1700-1900                                      |       |                  |                          |
| Performance Type: Solo Guitar and Vocals             |       |                  |                          |
|                                                      |       |                  |                          |
|                                                      |       |                  |                          |
|                                                      |       |                  |                          |
|                                                      |       |                  |                          |
|                                                      |       |                  |                          |
|                                                      |       |                  |                          |
|                                                      |       |                  |                          |
|                                                      |       |                  |                          |
|                                                      |       |                  |                          |
|                                                      |       |                  |                          |
|                                                      |       |                  |                          |
|                                                      |       |                  |                          |
|                                                      |       |                  |                          |
|                                                      |       |                  |                          |
|                                                      |       | Invoice Subtotal | £600.00                  |
|                                                      |       | Tax Rate         | No VAT for performances. |
|                                                      |       | Sales Tax        |                          |
|                                                      |       | Other            |                          |
|                                                      |       | Deposit Received |                          |
|                                                      |       | TOTAL            | £600.00                  |