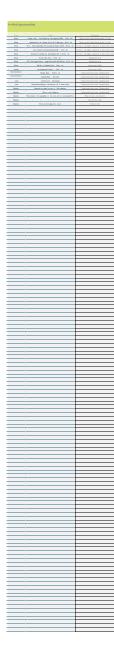

# TAX INVOICE

ref: Australia Day Invoice No.02022024

email: s 47G(1)(a), s 47G(1)(b) Invoice Date: 02/02/2024

mob: add:

Client name: High Commission of Australia

Contact: s 22(1)(a)(ii)

| Quantity | Service             | Unit Price | Amount  |
|----------|---------------------|------------|---------|
| 1        | 25/01 Half Day rate | £500.00    | £500.00 |
|          |                     |            |         |
|          |                     |            |         |
|          |                     |            |         |
|          |                     |            |         |
|          |                     |            |         |
|          |                     |            |         |
|          |                     |            |         |

Total £500.00

Bank Name: s 47G(1)(a), s 47G(1)(b)

SWIFT/BIC CODE:

Sort Code - Account number:

Beneficiary Account name and address:

Thank you for your business

From: Stephen Smith < Stephen. Smith@dfat.gov.au>