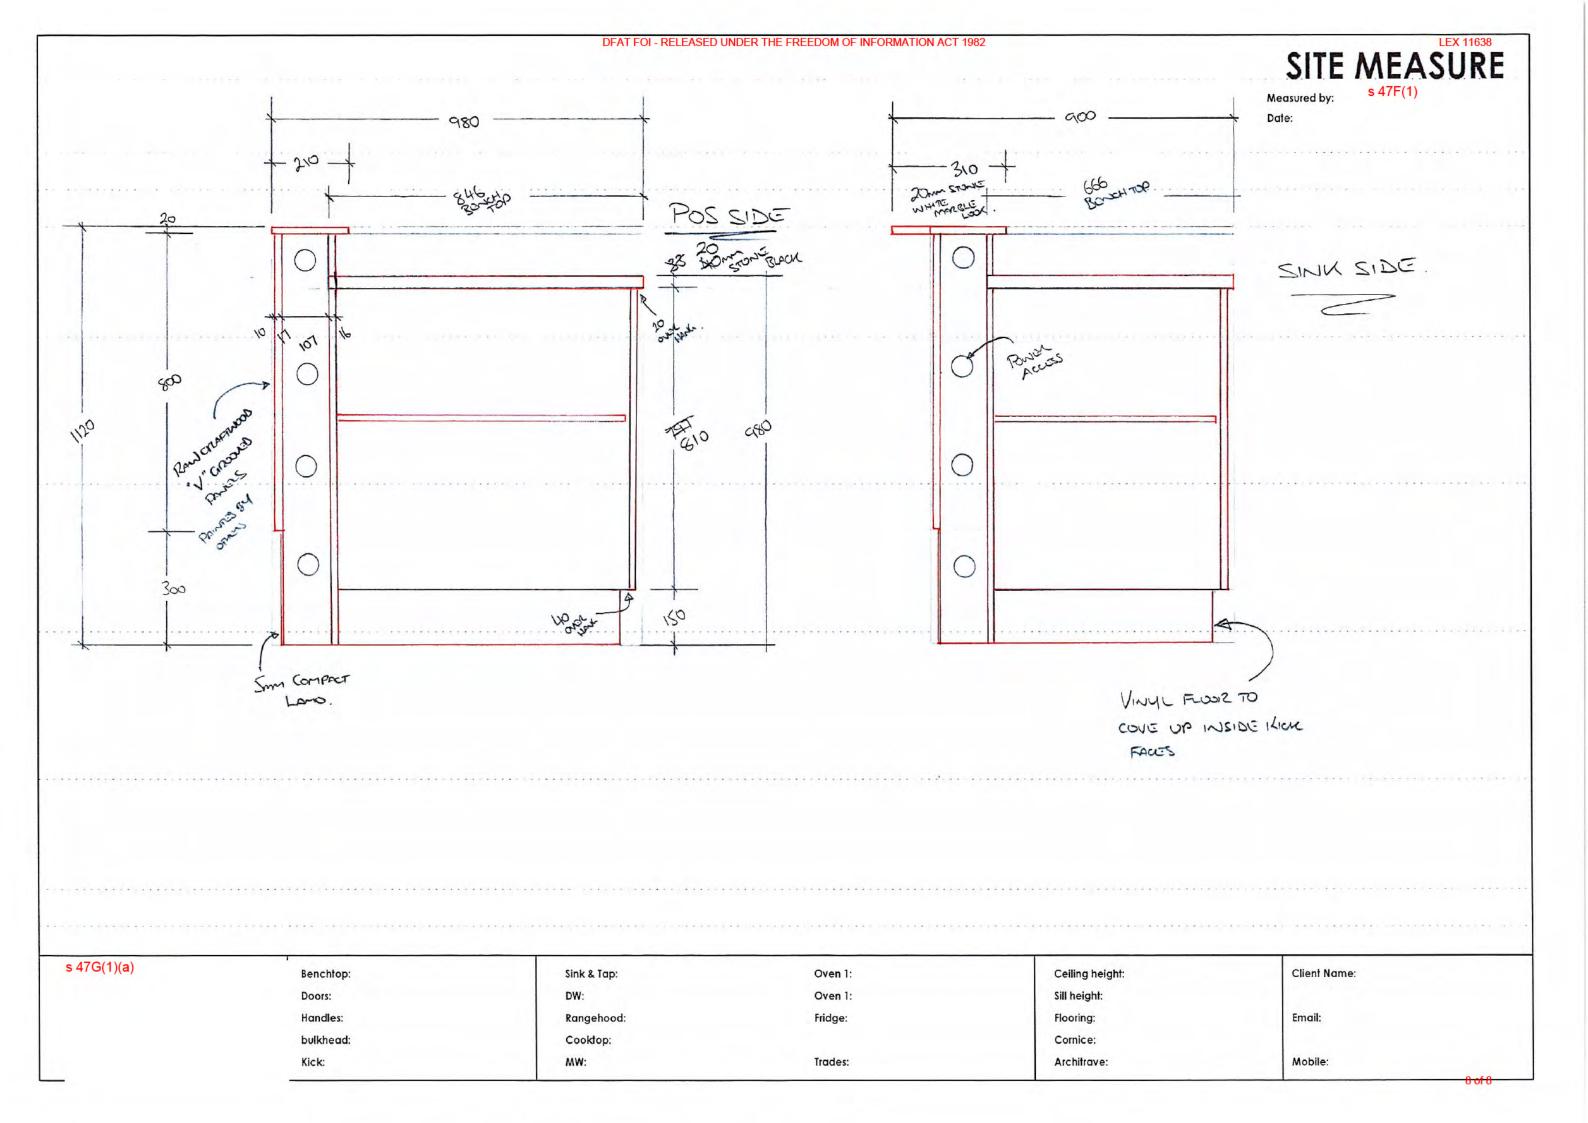

## Scope inclusions:

- Design documentation
- Demolition and Rubbish Removal
- Joinery (carcase, shelving, doors, structure)
- Marble / Stone Benchtops
- Electrical works
- Plumbing and drainage
- Expoxy flooring to bar area and levelling

Note: White goods, fittings and fixtures to be supplied by the Café Operator.