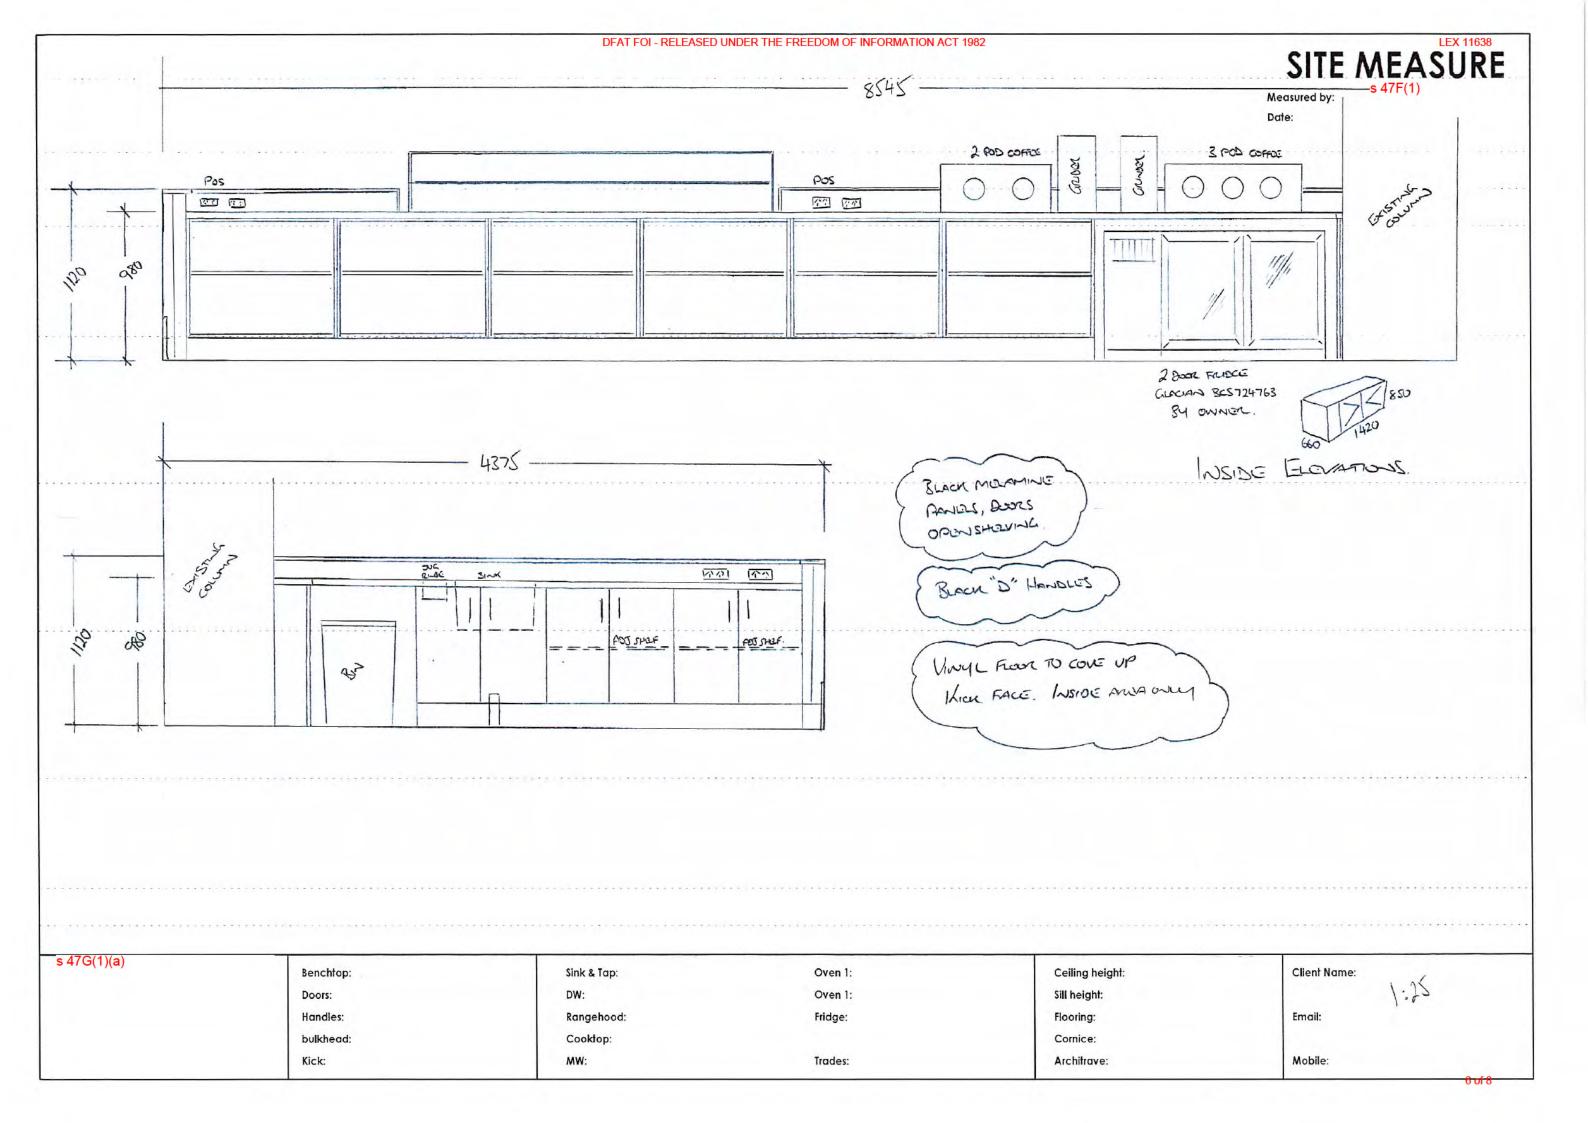

Amount Enclosed

Enter the amount you are paying above

1 of 8

RG Casey Building Cafe - Coffee counter/servery replacement works.