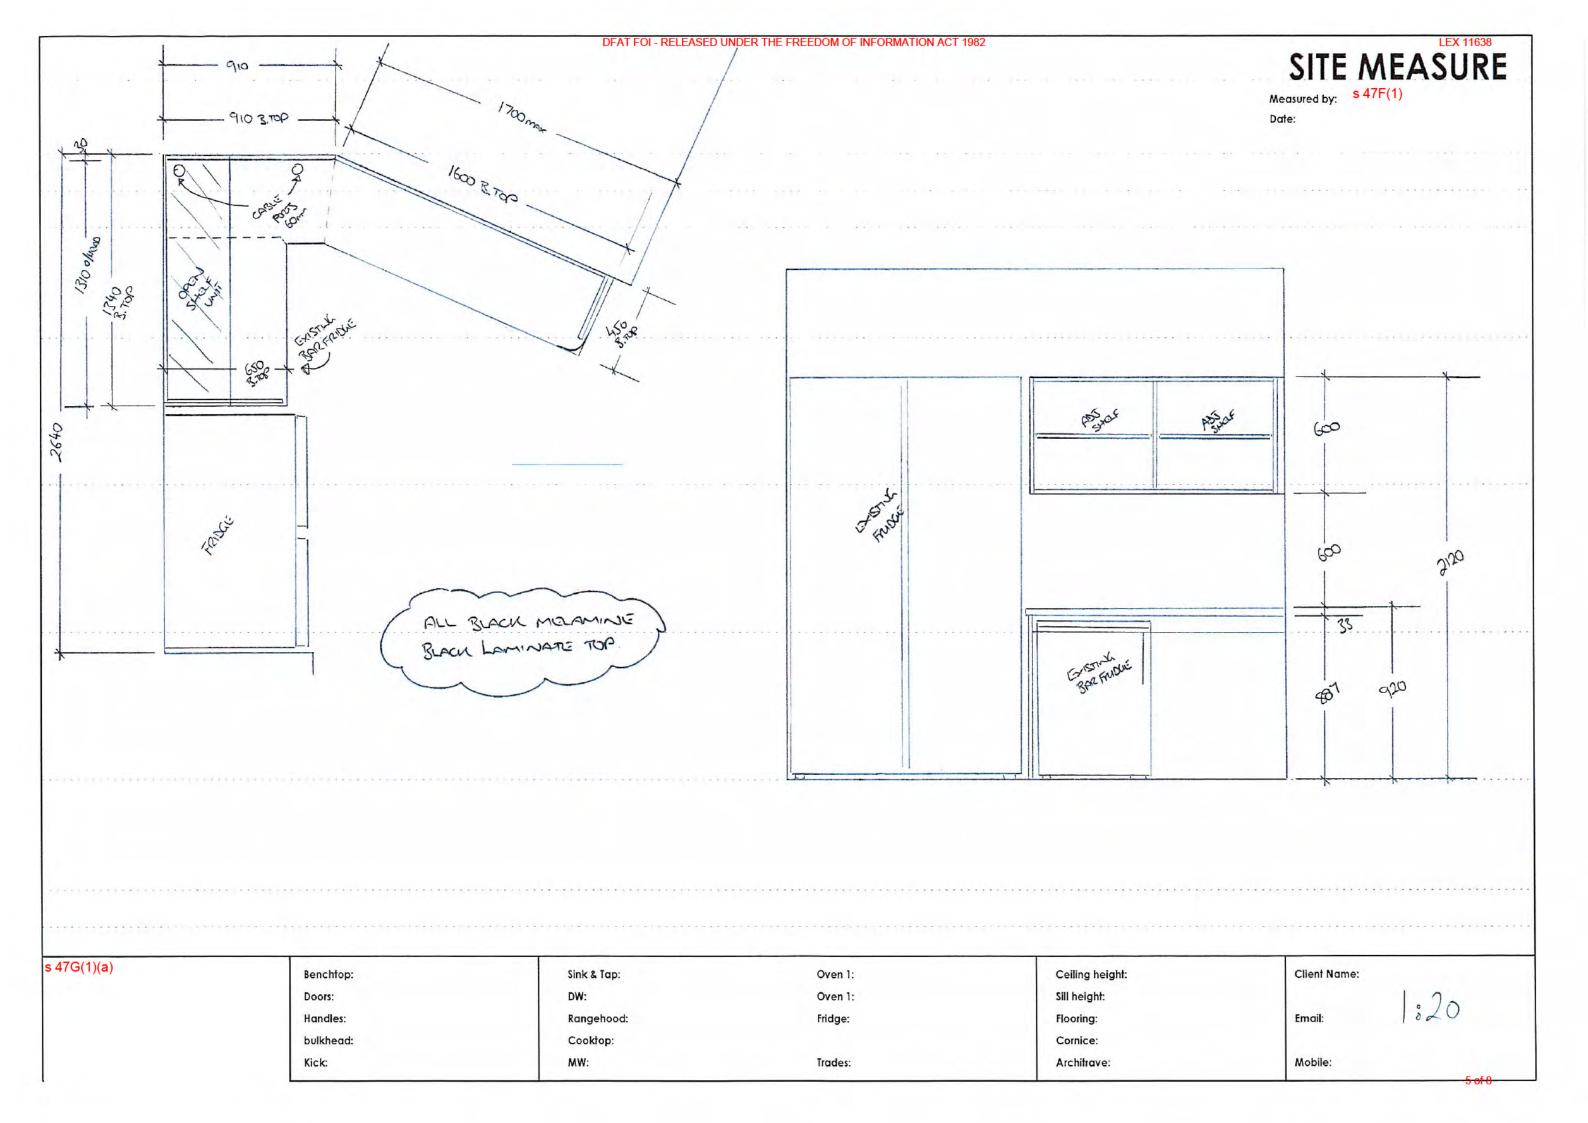

Amount Enclosed

Enter the amount you are paying above

1 of 8

RG Casey Building Cafe - Coffee counter/servery replacement works.