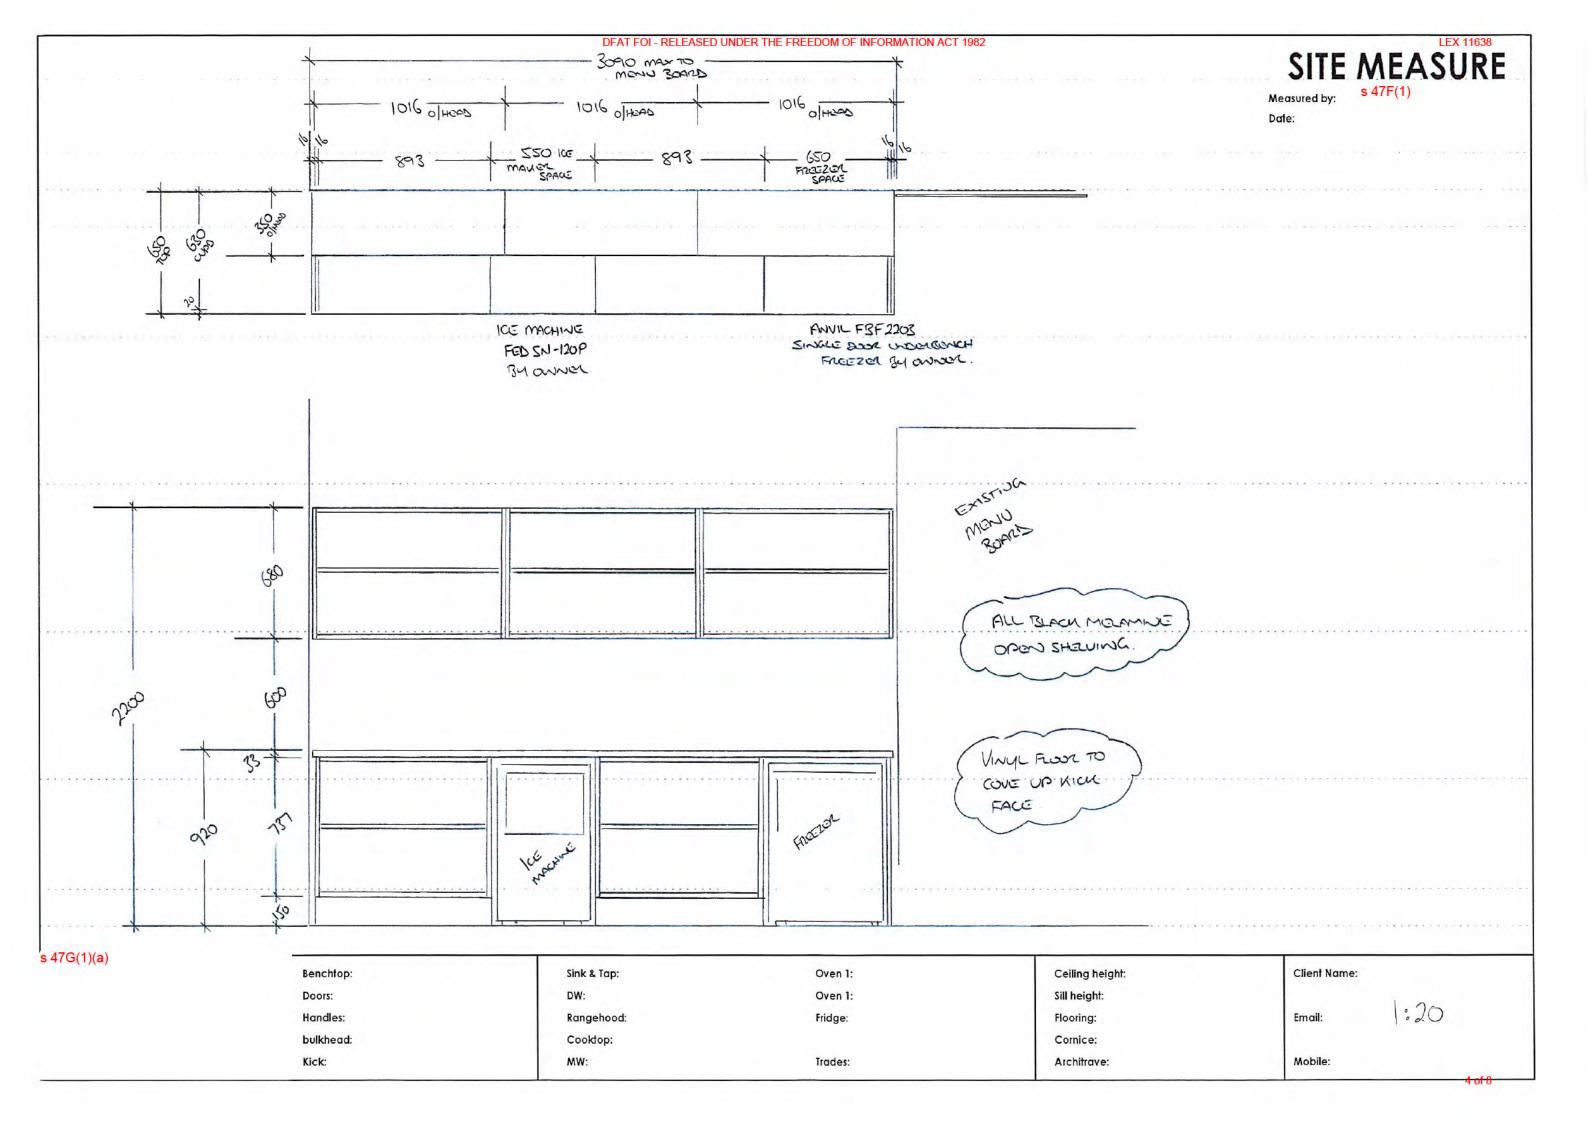

Amount Enclosed

Enter the amount you are paying above

1 of 8

RG Casey Building Cafe - Coffee counter/servery replacement works.