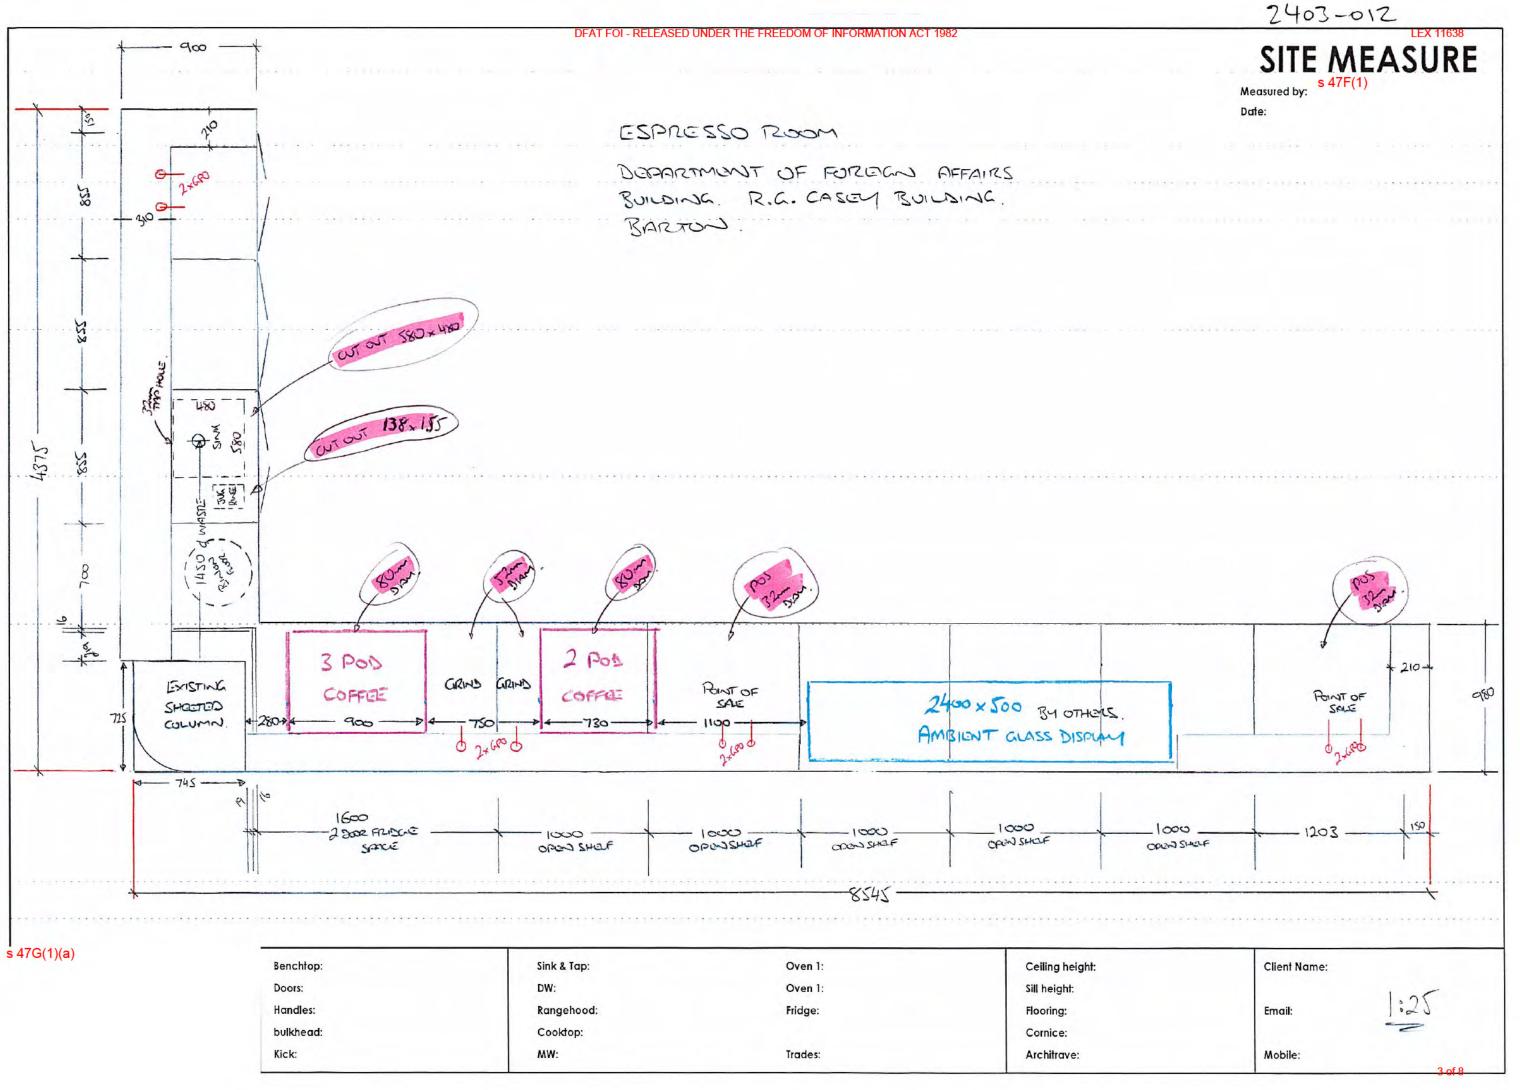

Amount Enclosed

Enter the amount you are paying above

1 of 8

RG Casey Building Cafe - Coffee counter/servery replacement works.