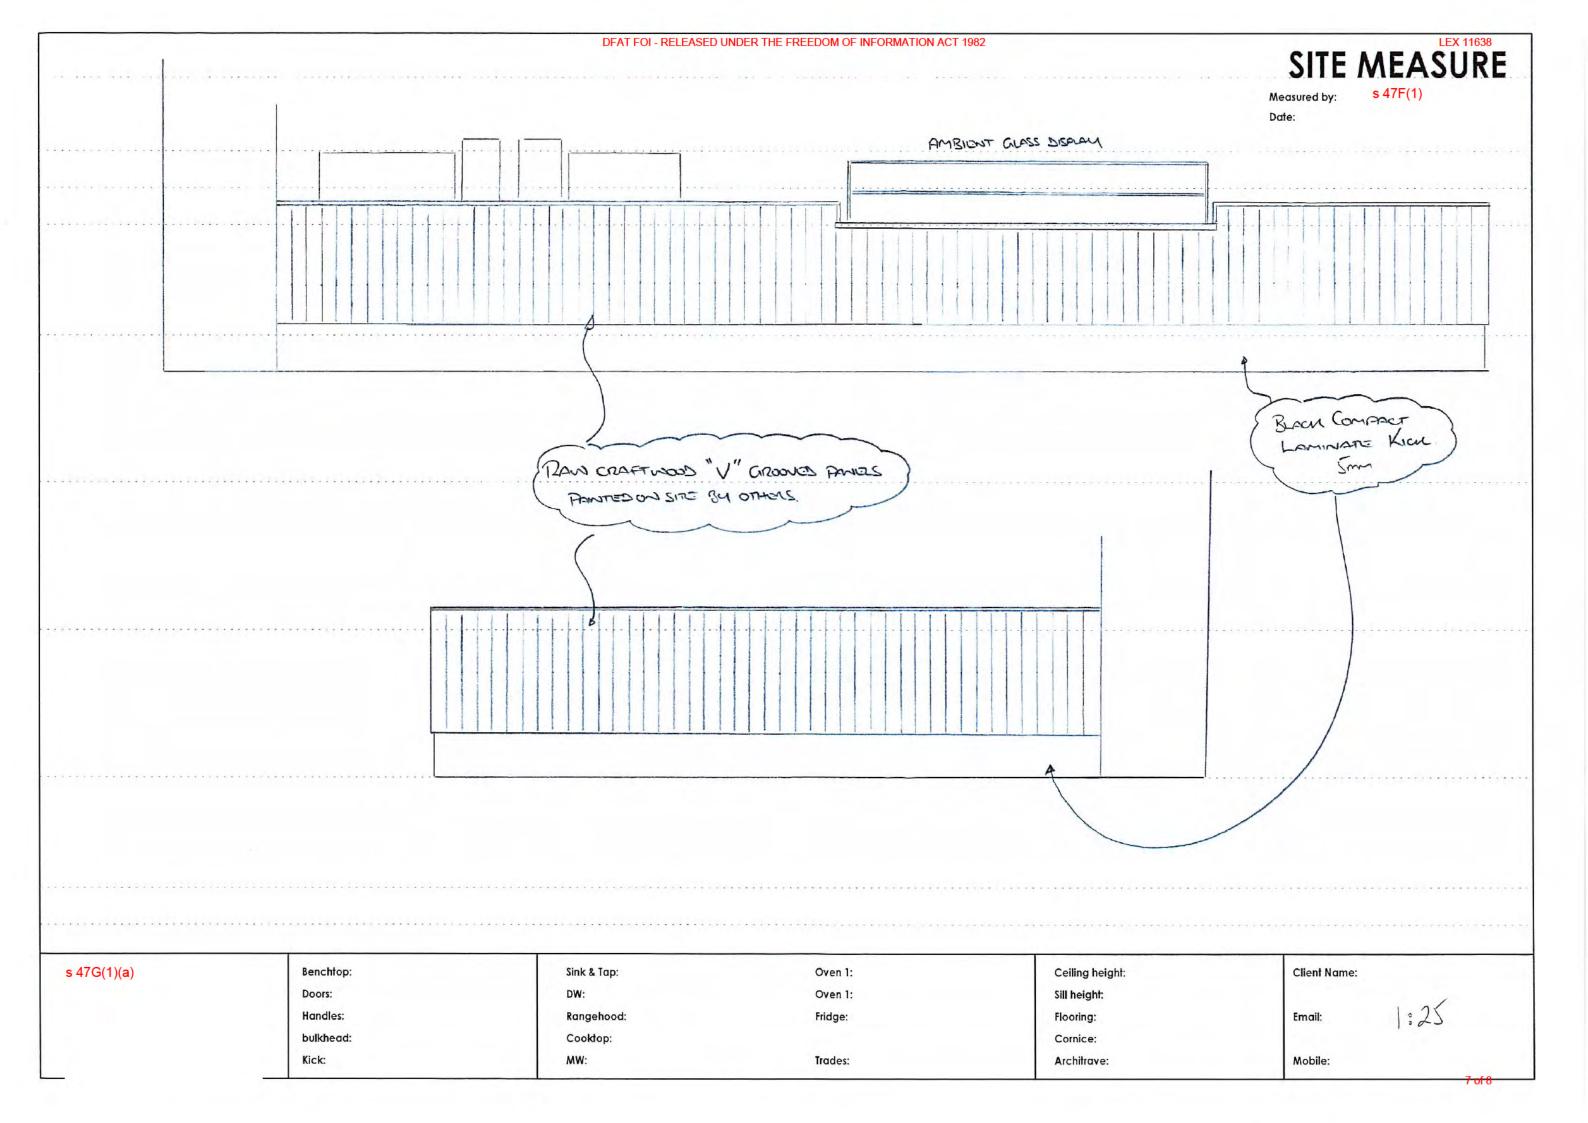

## Scope inclusions:

- Design documentation
- Demolition and Rubbish Removal
- Joinery (carcase, shelving, doors, structure)
- Marble / Stone Benchtops
- Electrical works
- Plumbing and drainage
- Expoxy flooring to bar area and levelling

Note: White goods, fittings and fixtures to be supplied by the Café Operator.